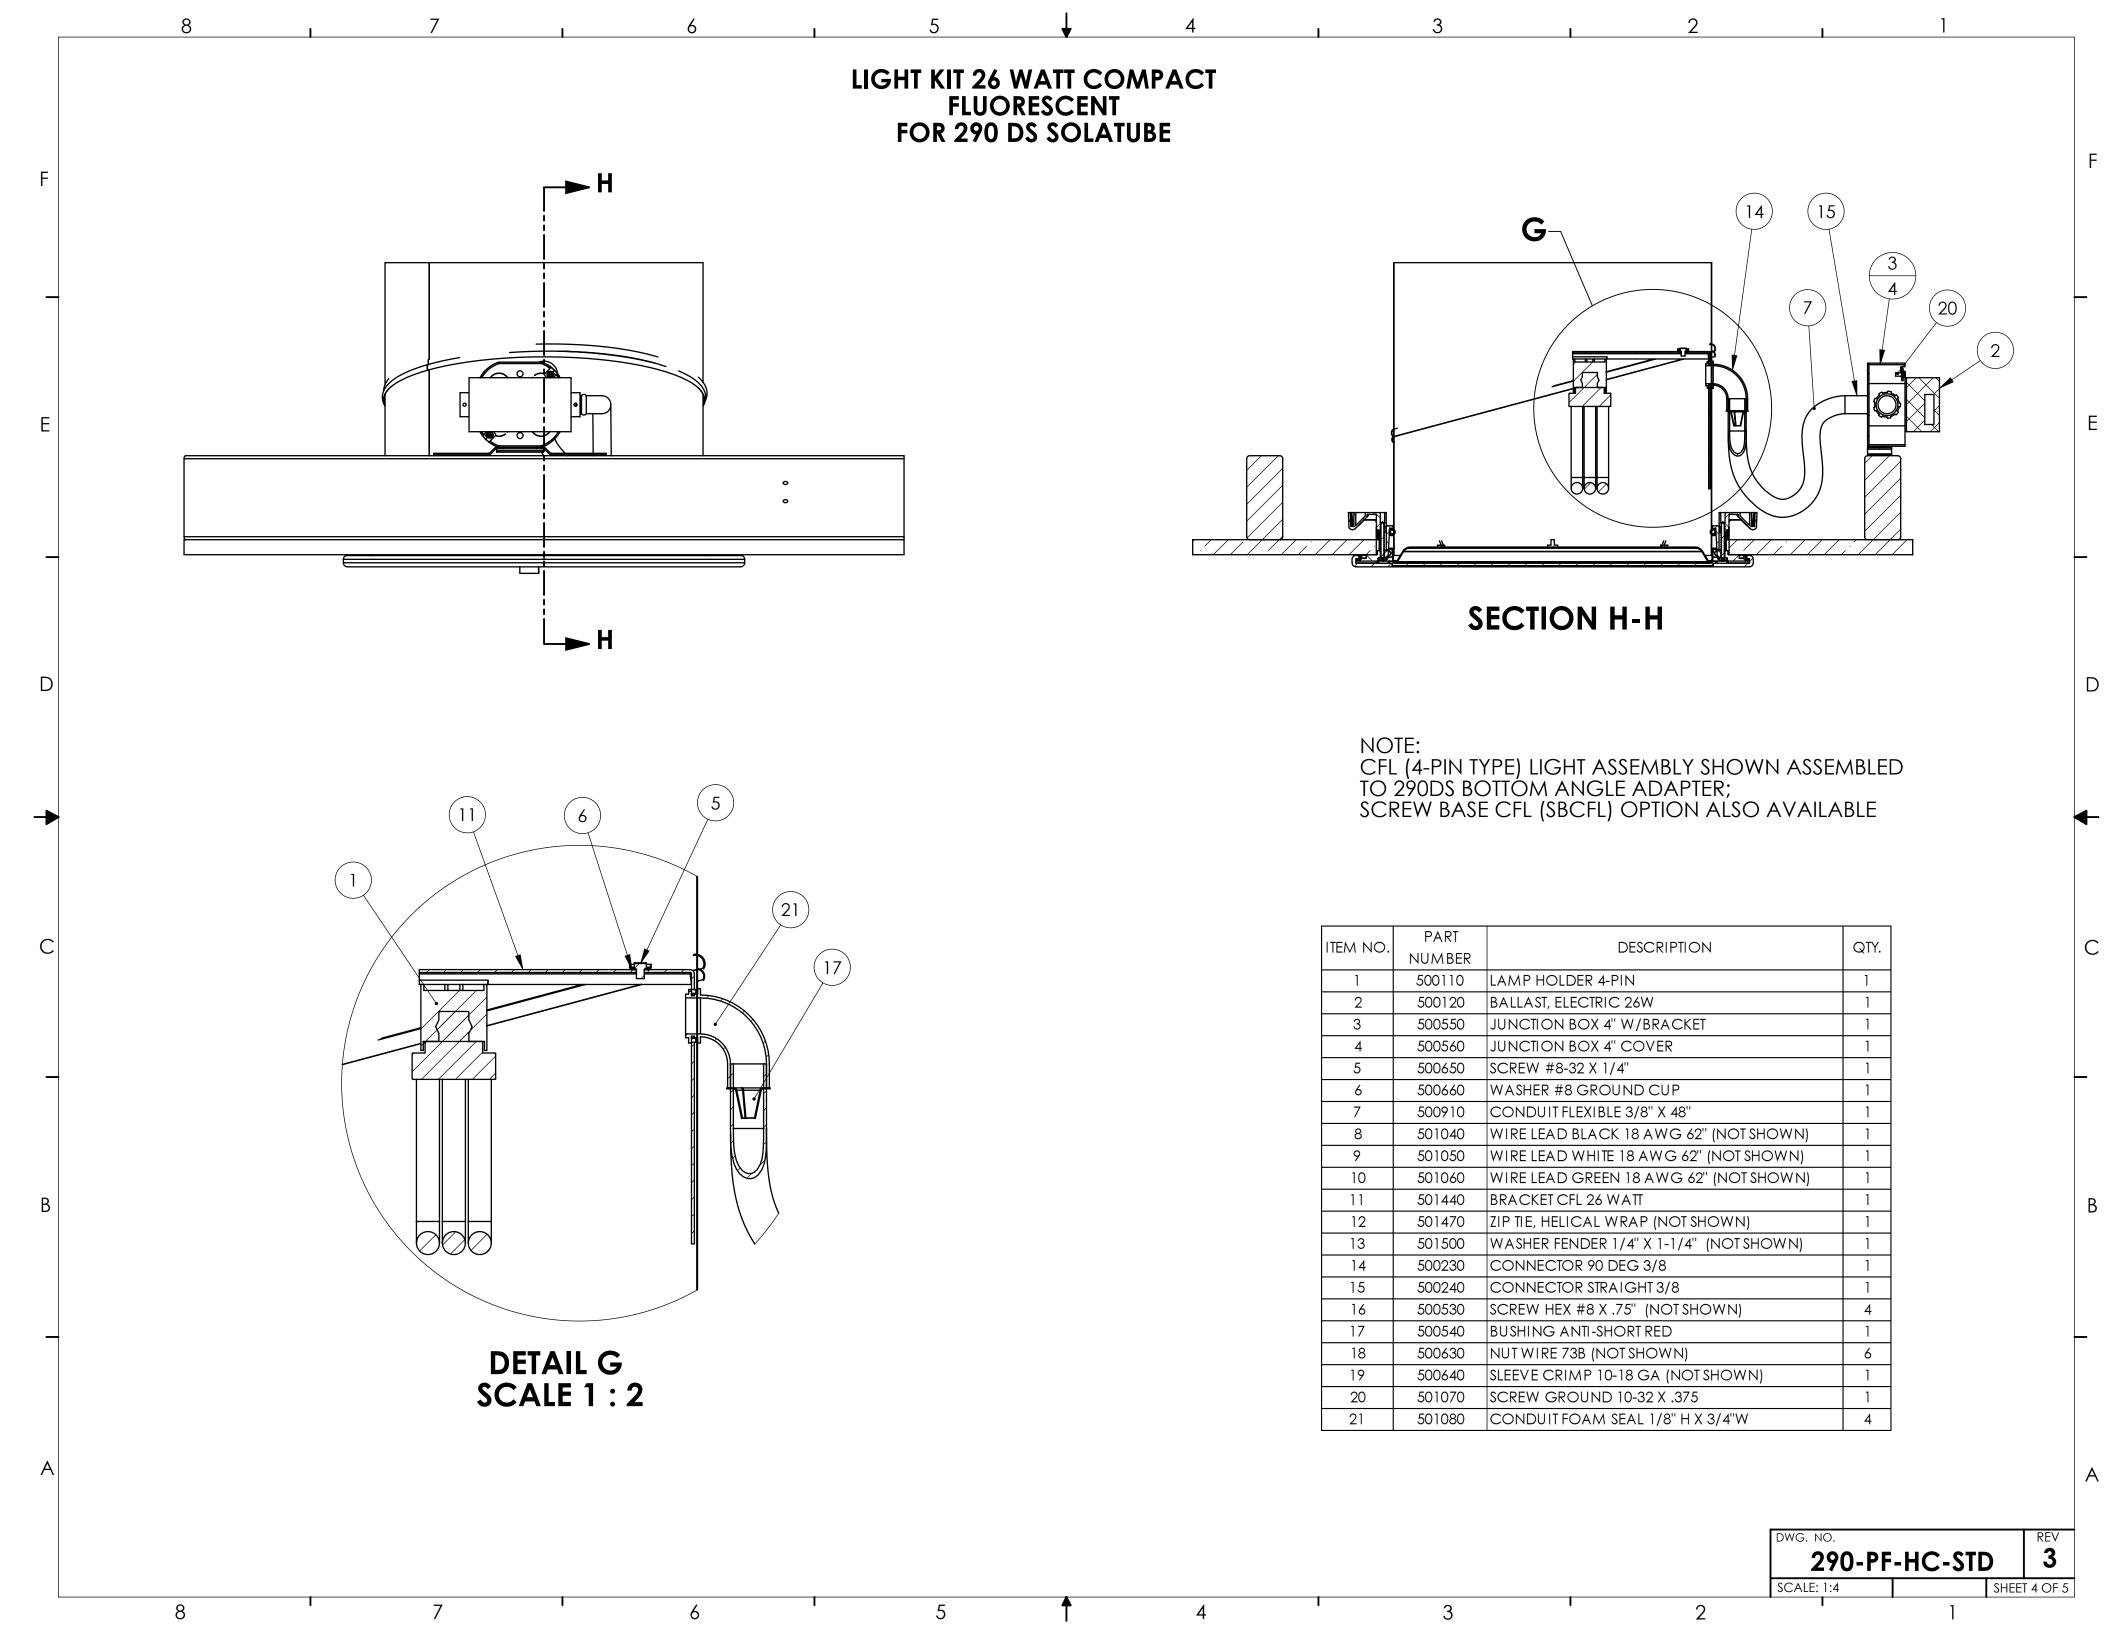

| TEMPERED GLASS |
| 3                                         | 1    | 492914   | 290 DS SQ. FRAME BRACKET ASSY. | STEEL          |

# 'AURORA GLO' DIFFUSER ASSEMBLY



|          | AURORA GLO DIFFUSER ASSEMBLY COMPONENTS |          |                              |                |  |
|----------|-----------------------------------------|----------|------------------------------|----------------|--|
| ITEM NO. | QTY.                                    | PART NO. | DESCRIPTION                  | MATERIAL       |  |
| 1        | 1                                       | 400292   | 290 DS GLASS ROUND           | TEMPERED GLASS |  |
| 2        | 4                                       | 492902   | 290 DS ROUND BOWL ROSE ASSY. | STEEL          |  |

290-PF-HC-STD SHEET 3 OF 5

D

SCALE: 1:8







FIGURE 1 - 160 DS & 290 DS SOLATUBE WITH DETAILS