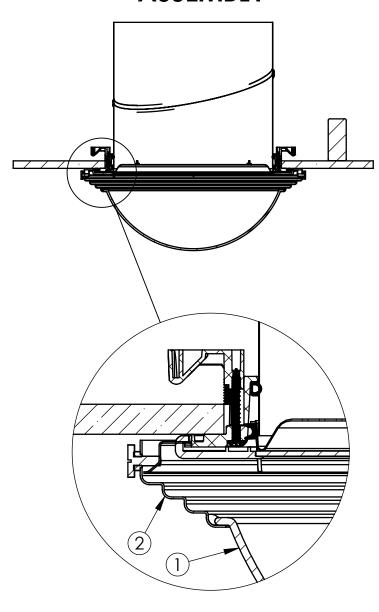

# 'AURORA GLO' DIFFUSER ASSEMBLY

|          | AURORA GLO DIFFUSER ASSEMBLY COMPONENTS |          |                              |                |  |
|----------|-----------------------------------------|----------|------------------------------|----------------|--|
| ITEM NO. | QTY.                                    | PART NO. | DESCRIPTION                  | MATERIAL       |  |
| 1        | 1                                       | 400292   | 290 DS GLASS ROUND           | TEMPERED GLASS |  |
| 2        | 4                                       | 492902   | 290 DS ROUND BOWL ROSE ASSY. | STEEL          |  |