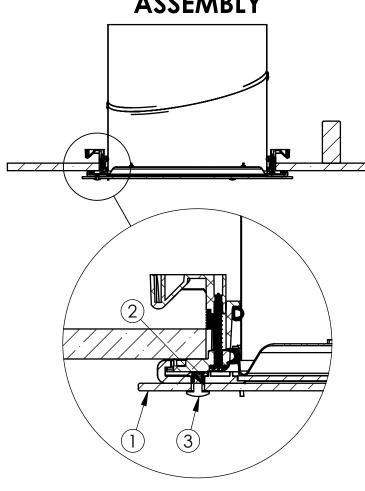

### 'OPTIVEW' DIFFUSER ASSEMBLY

| OPTIVIEW DIFFUSER ASSEMBLY COMPONENTS       |   |        |                                |                 |
|---------------------------------------------|---|--------|--------------------------------|-----------------|
| ITEM NO. QTY. PART NO. DESCRIPTION MATERIAL |   |        |                                | MATERIAL        |
| 1                                           | 1 | 400290 | GLASS DISK CENTER CLEAR 290 DS | TEMPERED GLASS  |
| 2                                           | 1 | 420080 | DIFFUSER 290 PANEL OPTIVIEW    | PC              |
| 3                                           | 3 | 700915 | spanner nut                    | STAINLESS STEEL |
| 4                                           | 3 | 700925 | SHOULDER SCREW M5              | STAINLESS STEEL |