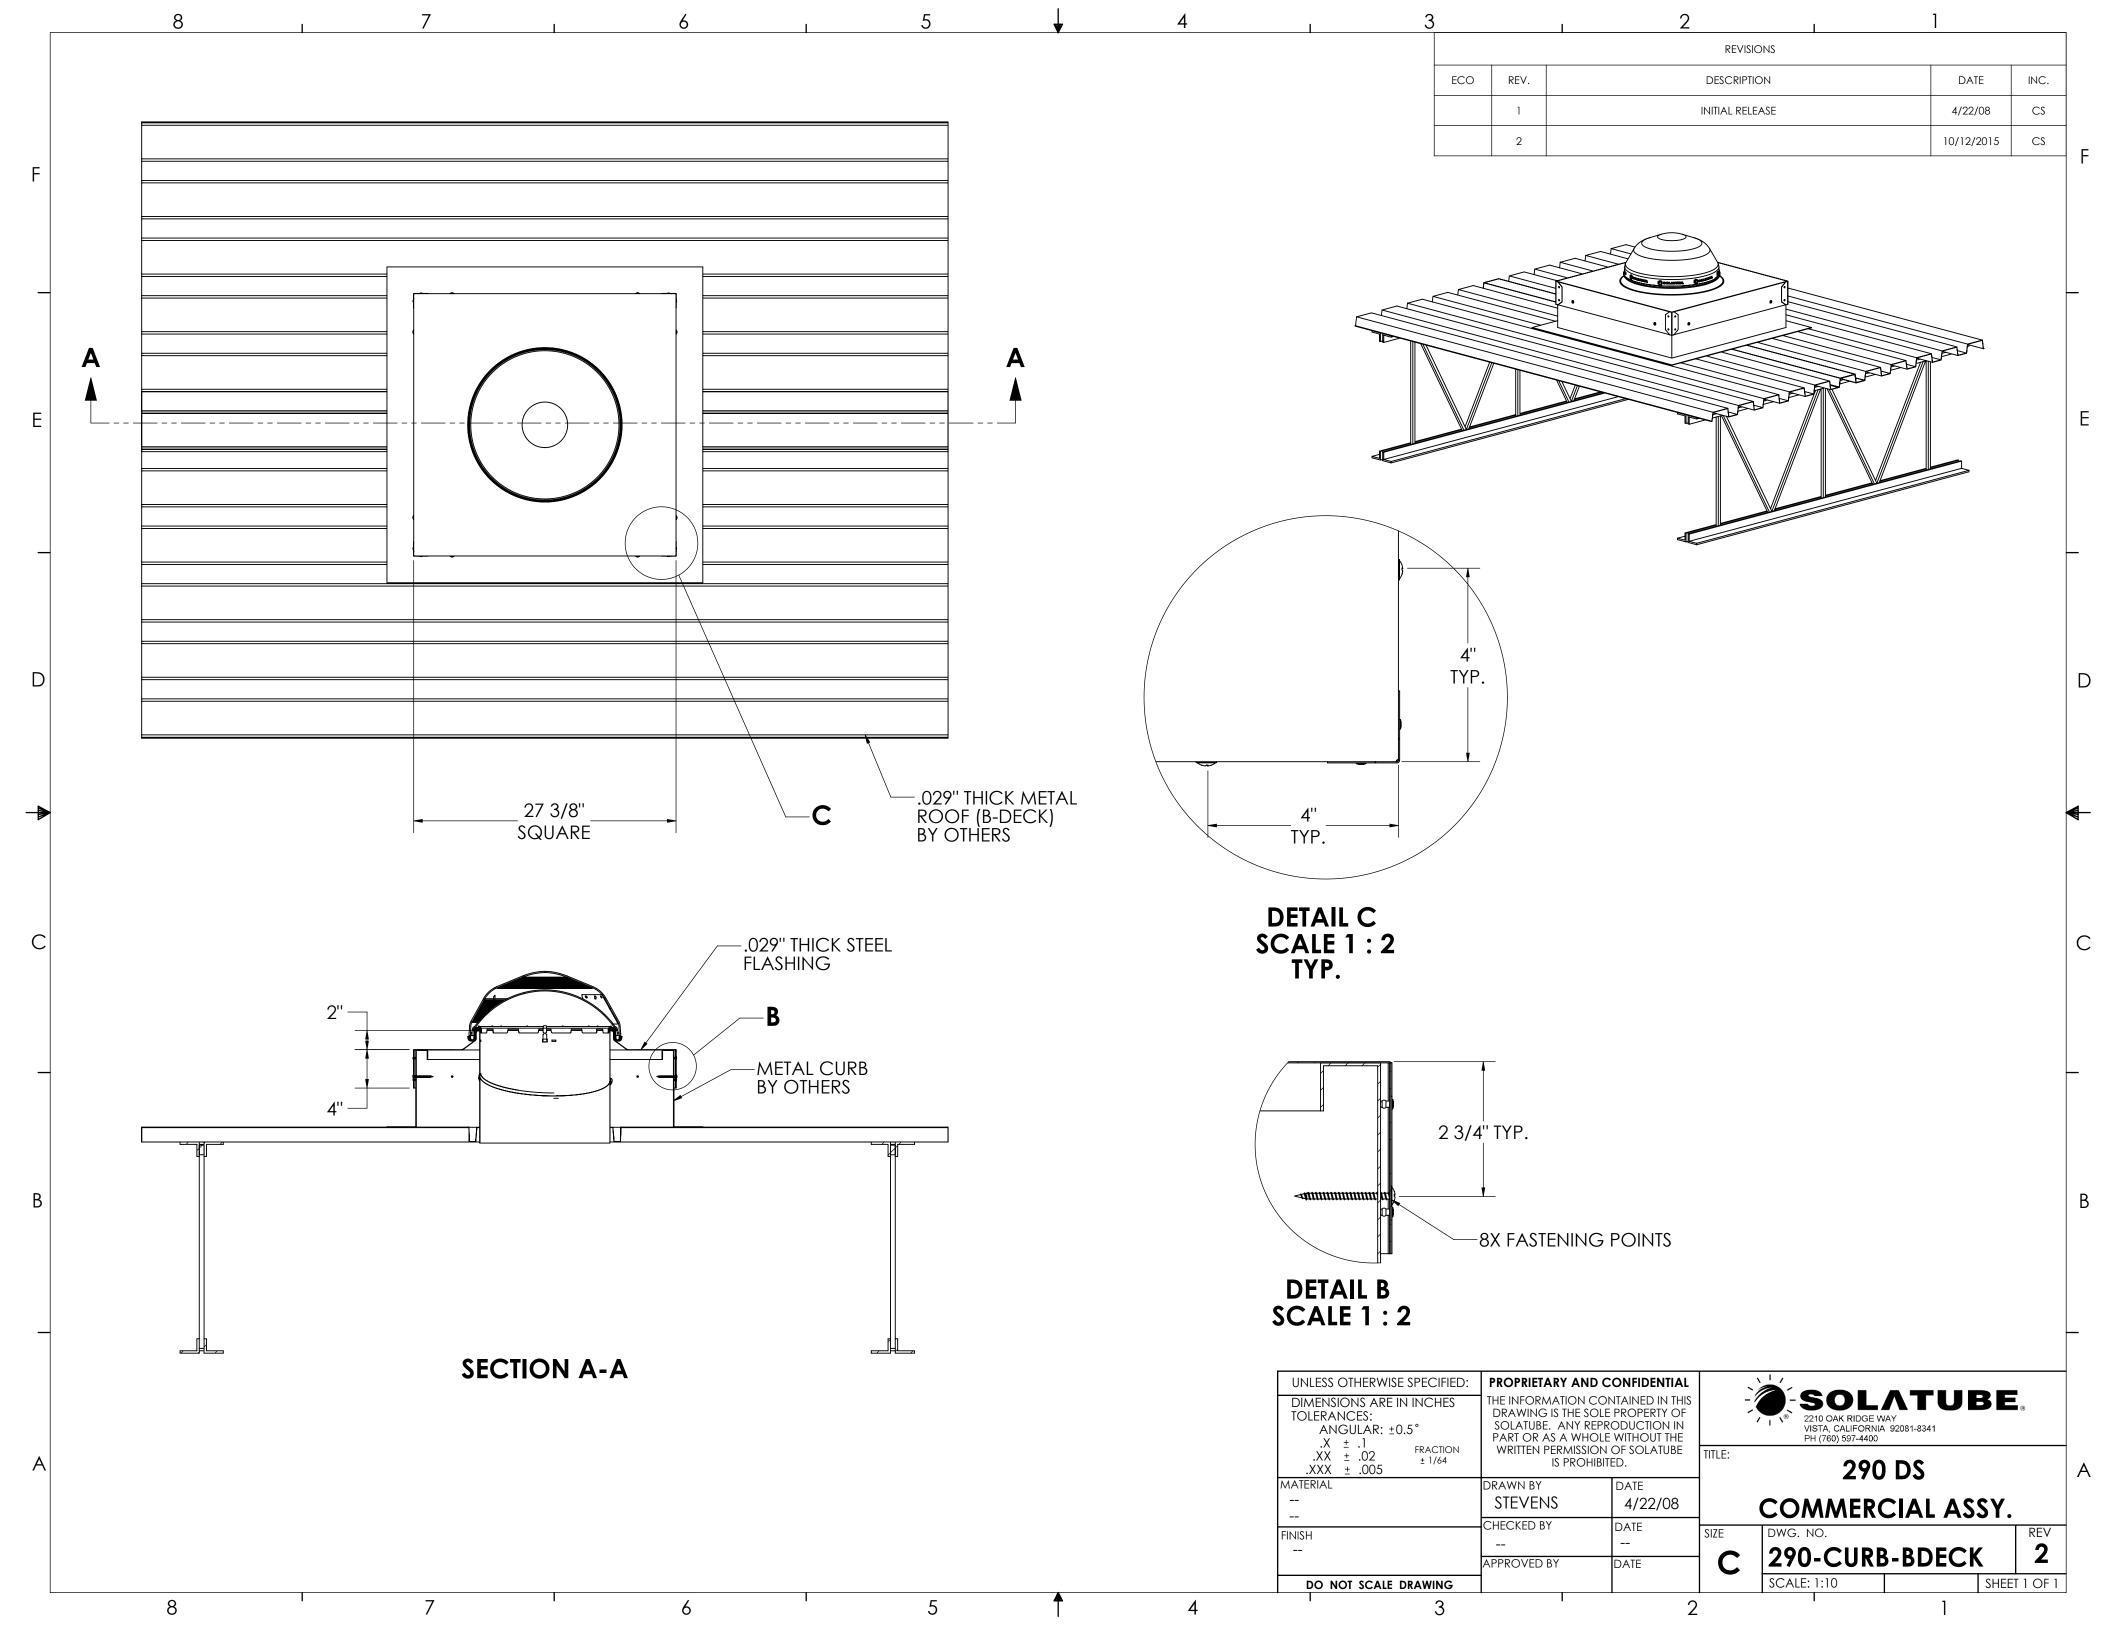

290-PF-HC-STD SHEET 3 OF 5

D

SCALE: 1:8

FIGURE 1 - 160 DS & 290 DS SOLATUBE WITH DETAILS