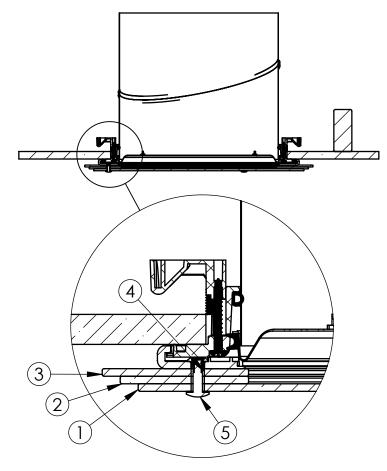

290-PF-HC-STD SHEET 3 OF 5

D

SCALE: 1:8

FIGURE 1 - 160 DS & 290 DS SOLATUBE WITH DETAILS