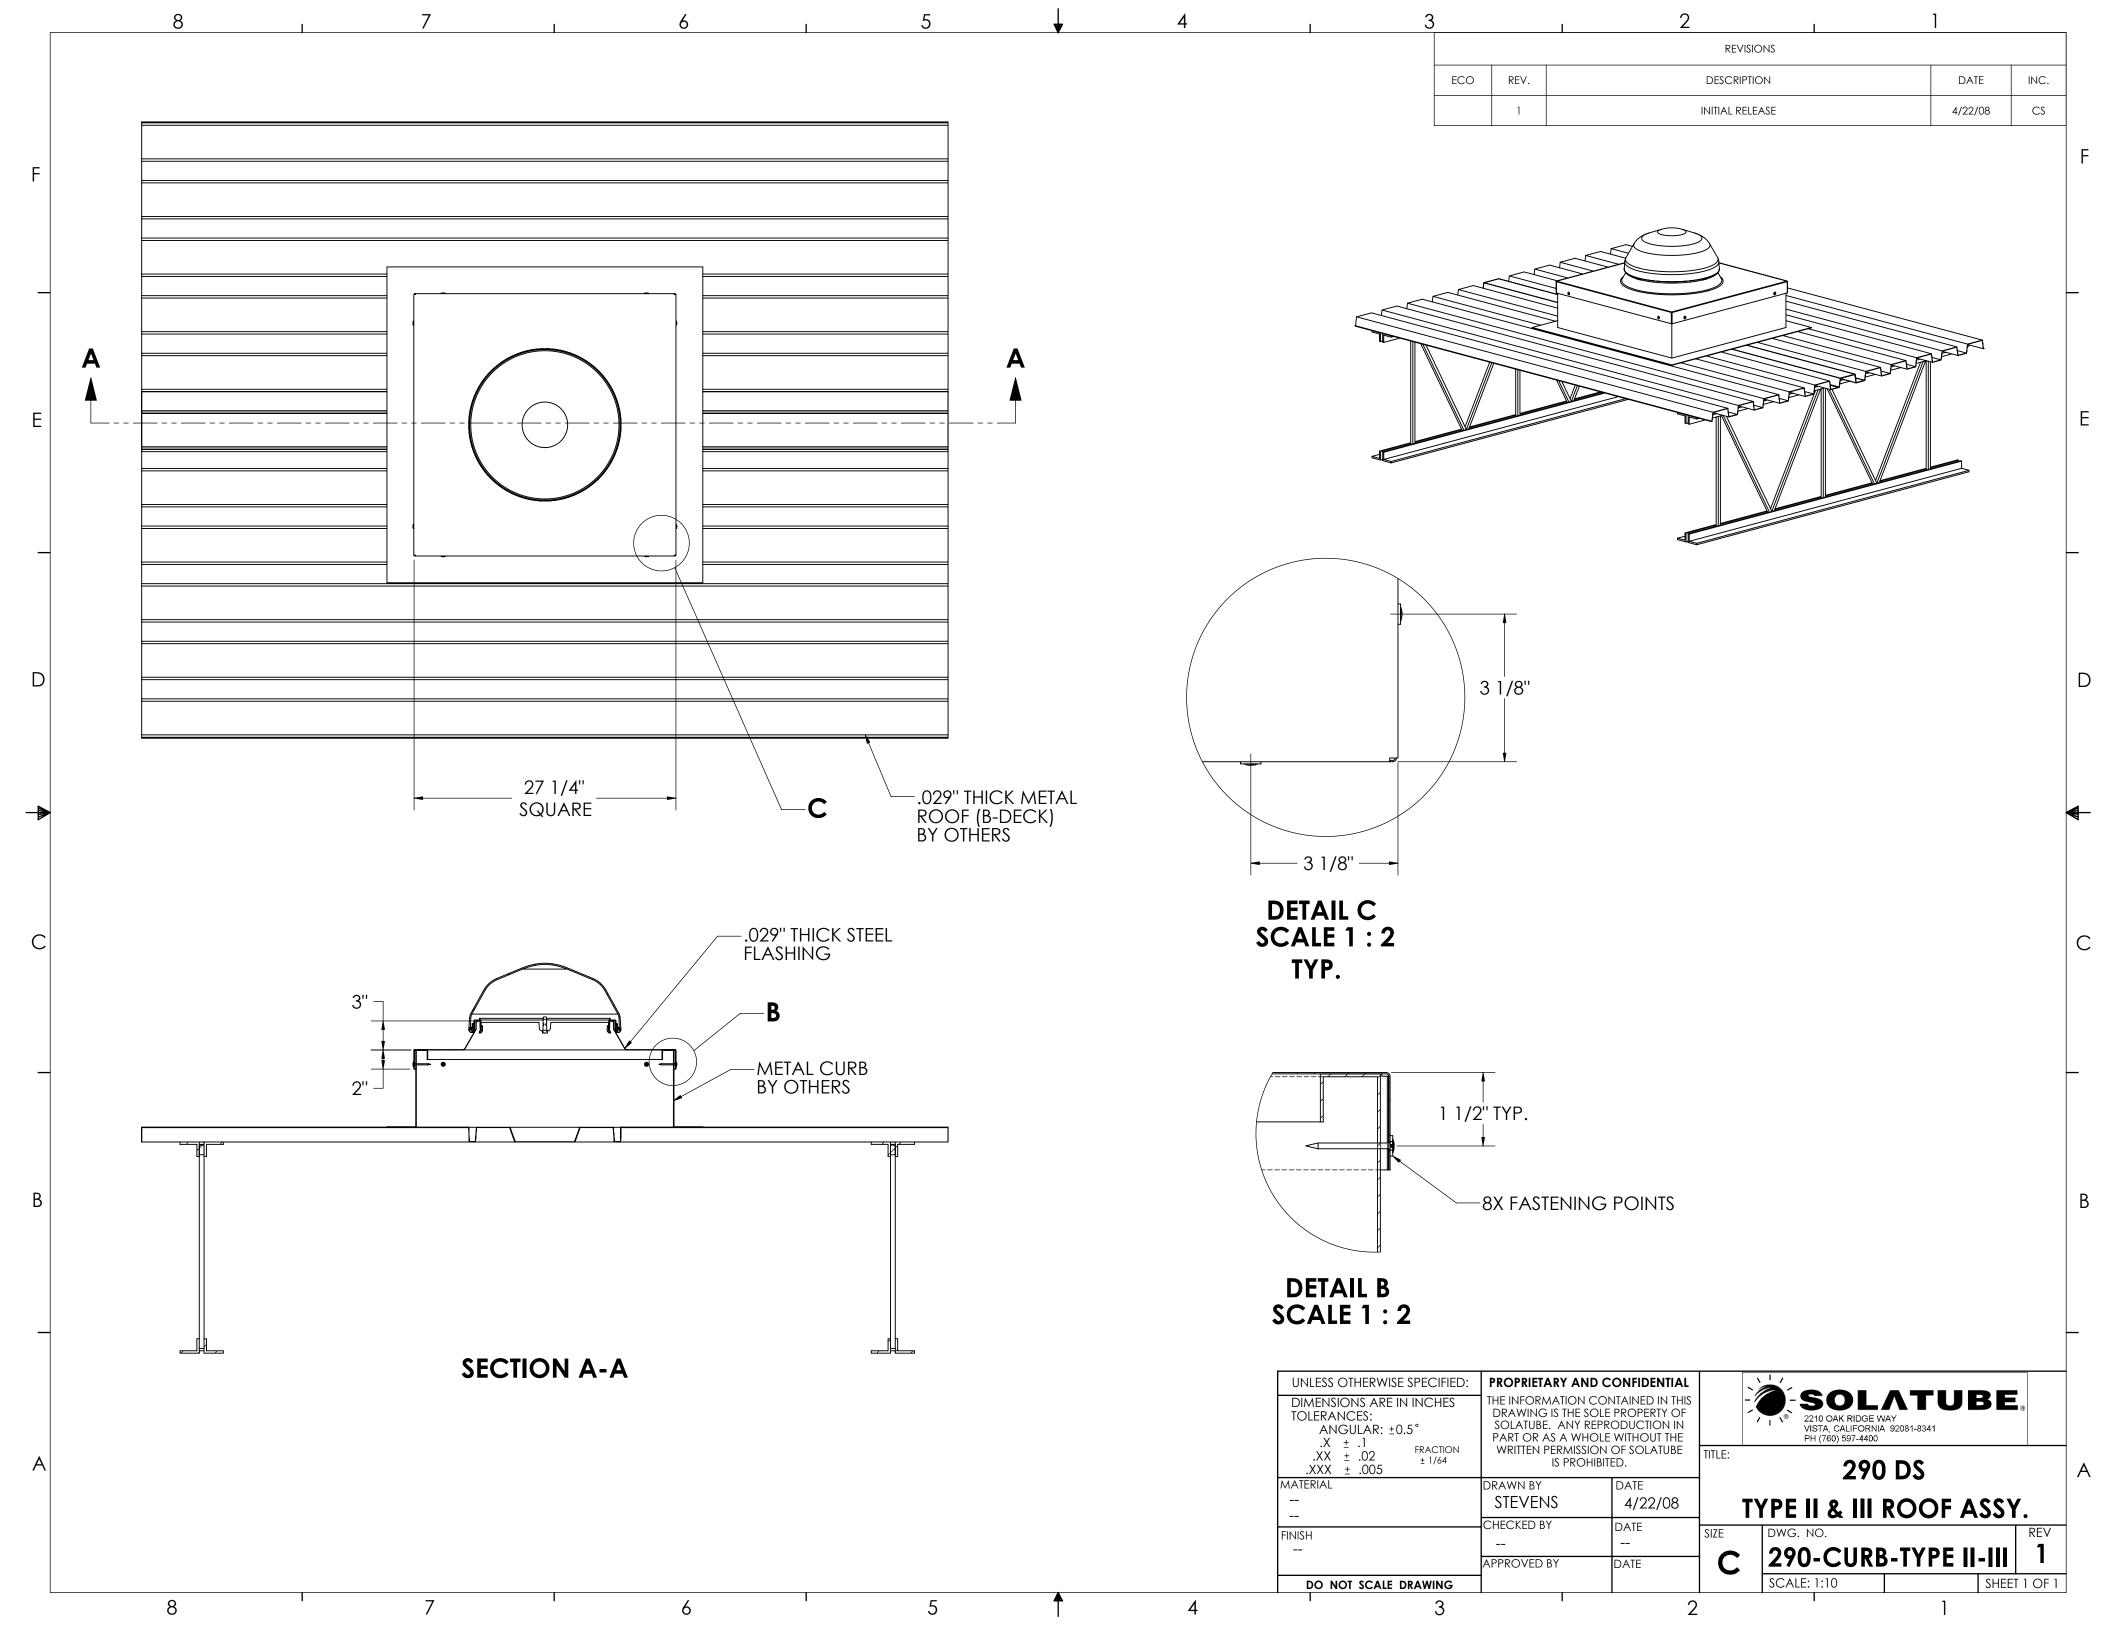

290-PF-HC-STD SHEET 3 OF 5

D

SCALE: 1:8

FIGURE 1 - 160 DS & 290 DS SOLATUBE WITH DETAILS