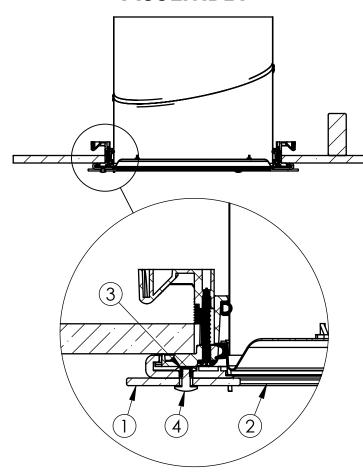

### 'TIER DROP' DIFFUSER **ASSEMBLY**

| TIER DROP DIFFUSER ASSEMBLY COMPONENTS |      |          |                          |                 |  |
|----------------------------------------|------|----------|--------------------------|-----------------|--|
| ITEM NO.                               | QTY. | PART NO. | DESCRIPTION              | MATERIAL        |  |
| 1                                      | 1    | 400295   | GLASS DISK 290 DS        | TEMPERED GLASS  |  |
| 2                                      | 1    | 400296   | MIDDLE GLASS RING 290 DS | TEMPERED GLASS  |  |
| 3                                      | 1    | 400297   | TOP GLASS RING 290 DS    | TEMPERED GLASS  |  |
| 4                                      | 3    | 700915   | spanner nut              | STAINLESS STEEL |  |
| 5                                      | 3    | 700925   | SHOULDER SCREW M5        | STAINLESS STEEL |  |