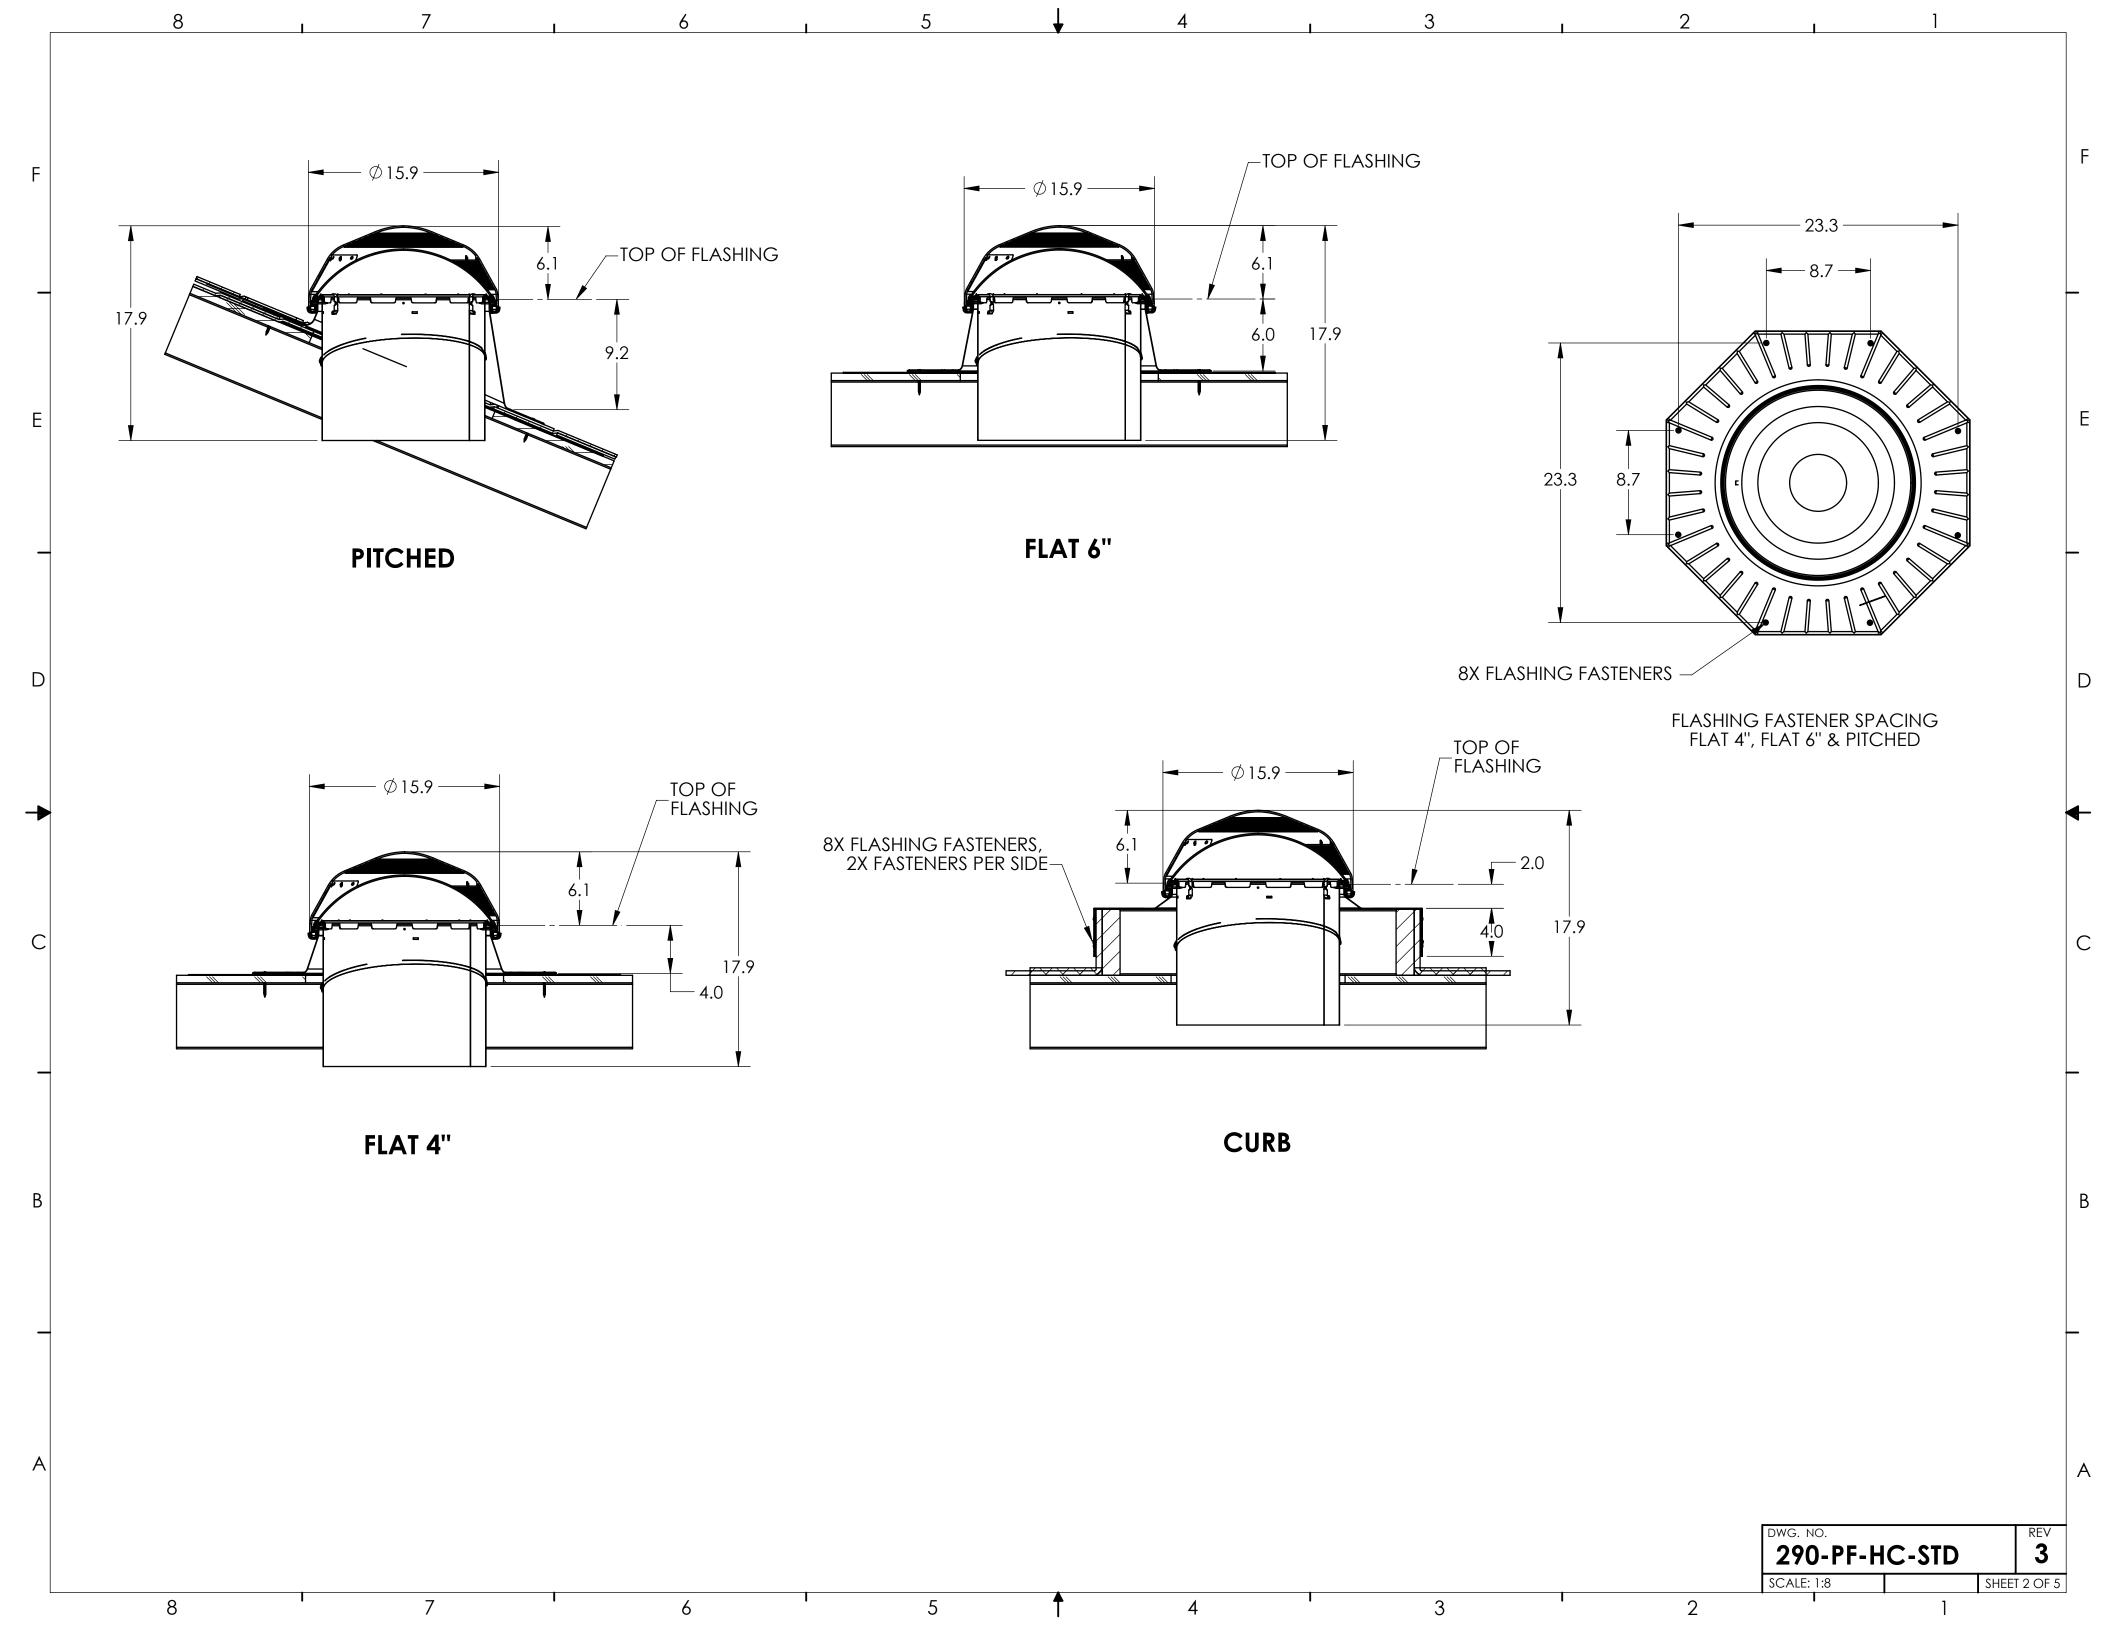

### 'TIER DROP' DIFFUSER **ASSEMBLY**



| TIER DROP DIFFUSER ASSEMBLY COMPONENTS |      |          |                          |                 |  |
|----------------------------------------|------|----------|--------------------------|-----------------|--|
| ITEM NO.                               | QTY. | PART NO. | DESCRIPTION              | MATERIAL        |  |
| 1                                      | 1    | 400295   | GLASS DISK 290 DS        | TEMPERED GLASS  |  |
| 2                                      | 1    | 400296   | MIDDLE GLASS RING 290 DS | TEMPERED GLASS  |  |
| 3                                      | 1    | 400297   | TOP GLASS RING 290 DS    | TEMPERED GLASS  |  |
| 4                                      | 3    | 700915   | spanner nut              | STAINLESS STE