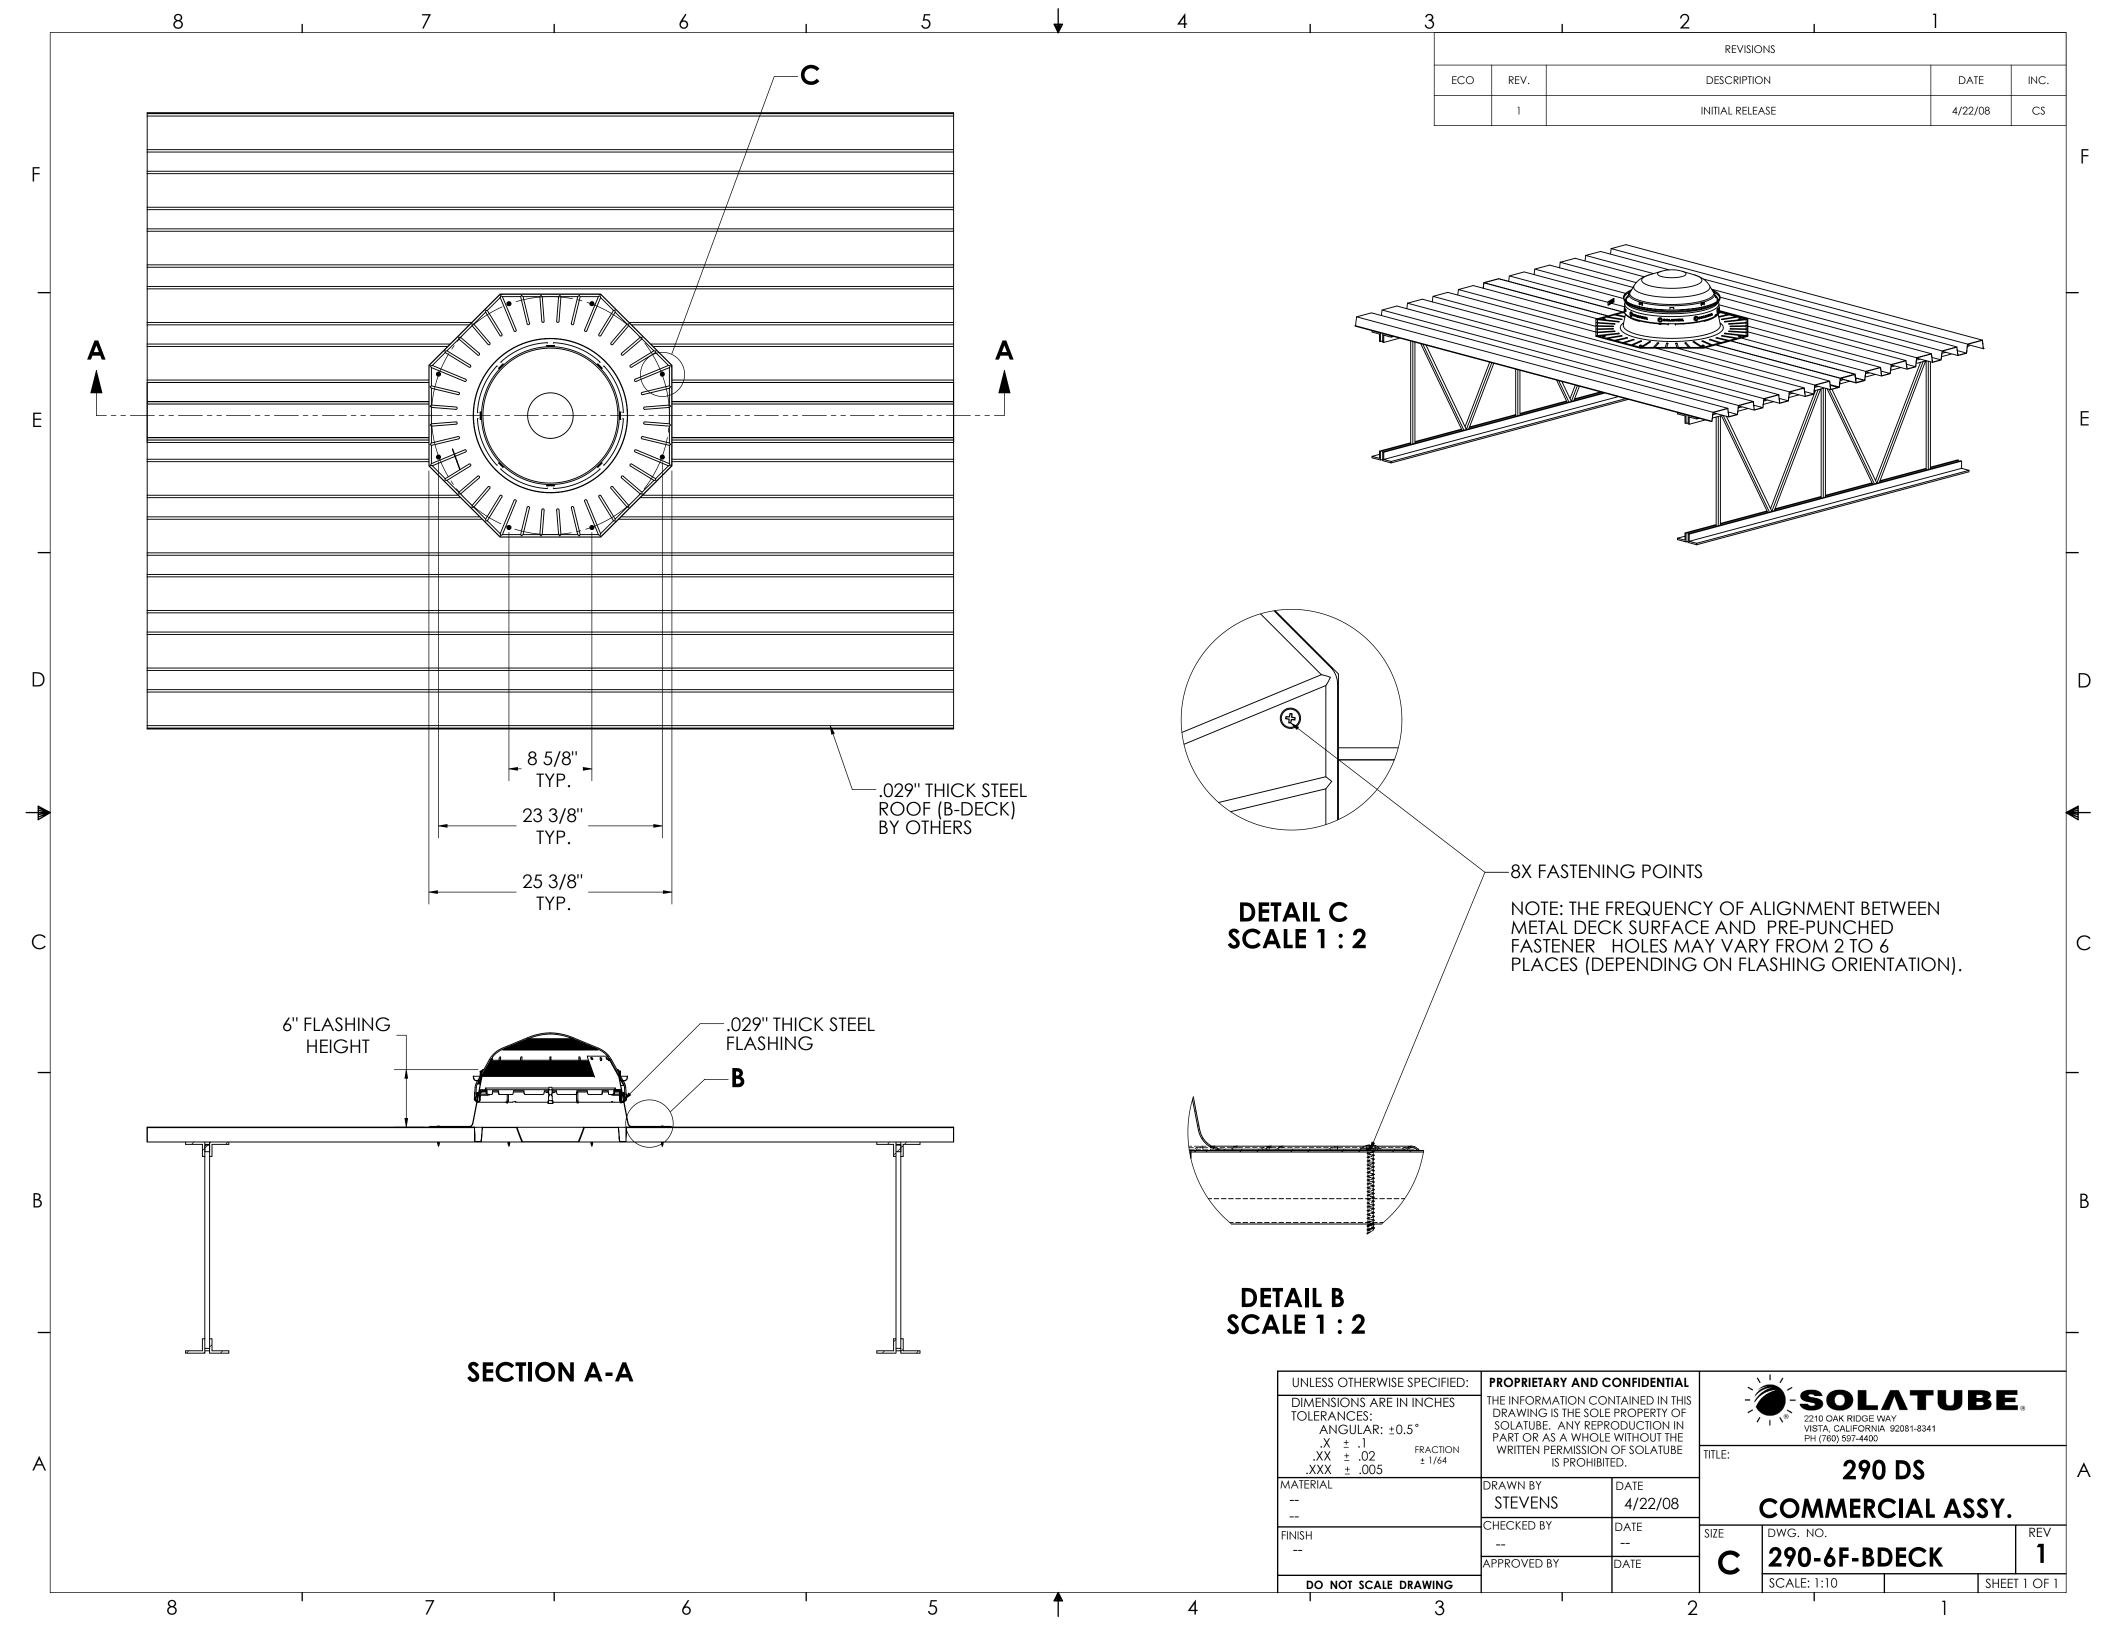

| 1    | 492914   | 290 DS SQ. FRAME BRACKET ASSY. | STEEL          |

# 'AURORA GLO' DIFFUSER ASSEMBLY



|          | AURORA GLO DIFFUSER ASSEMBLY COMPONENTS |          |                              |                |  |
|----------|-----------------------------------------|----------|------------------------------|----------------|--|
| ITEM NO. | QTY.                                    | PART NO. | DESCRIPTION                  | MATERIAL       |  |
| 1        | 1                                       | 400292   | 290 DS GLASS ROUND           | TEMPERED GLASS |  |
| 2        | 4                                       | 492902   | 290 DS ROUND BOWL ROSE ASSY. | STEEL          |  |

290-PF-HC-STD SHEET 3 OF 5

D

SCALE: 1:8







FIGURE 1 - 160 DS & 290 DS SOLATUBE WITH DETAILS