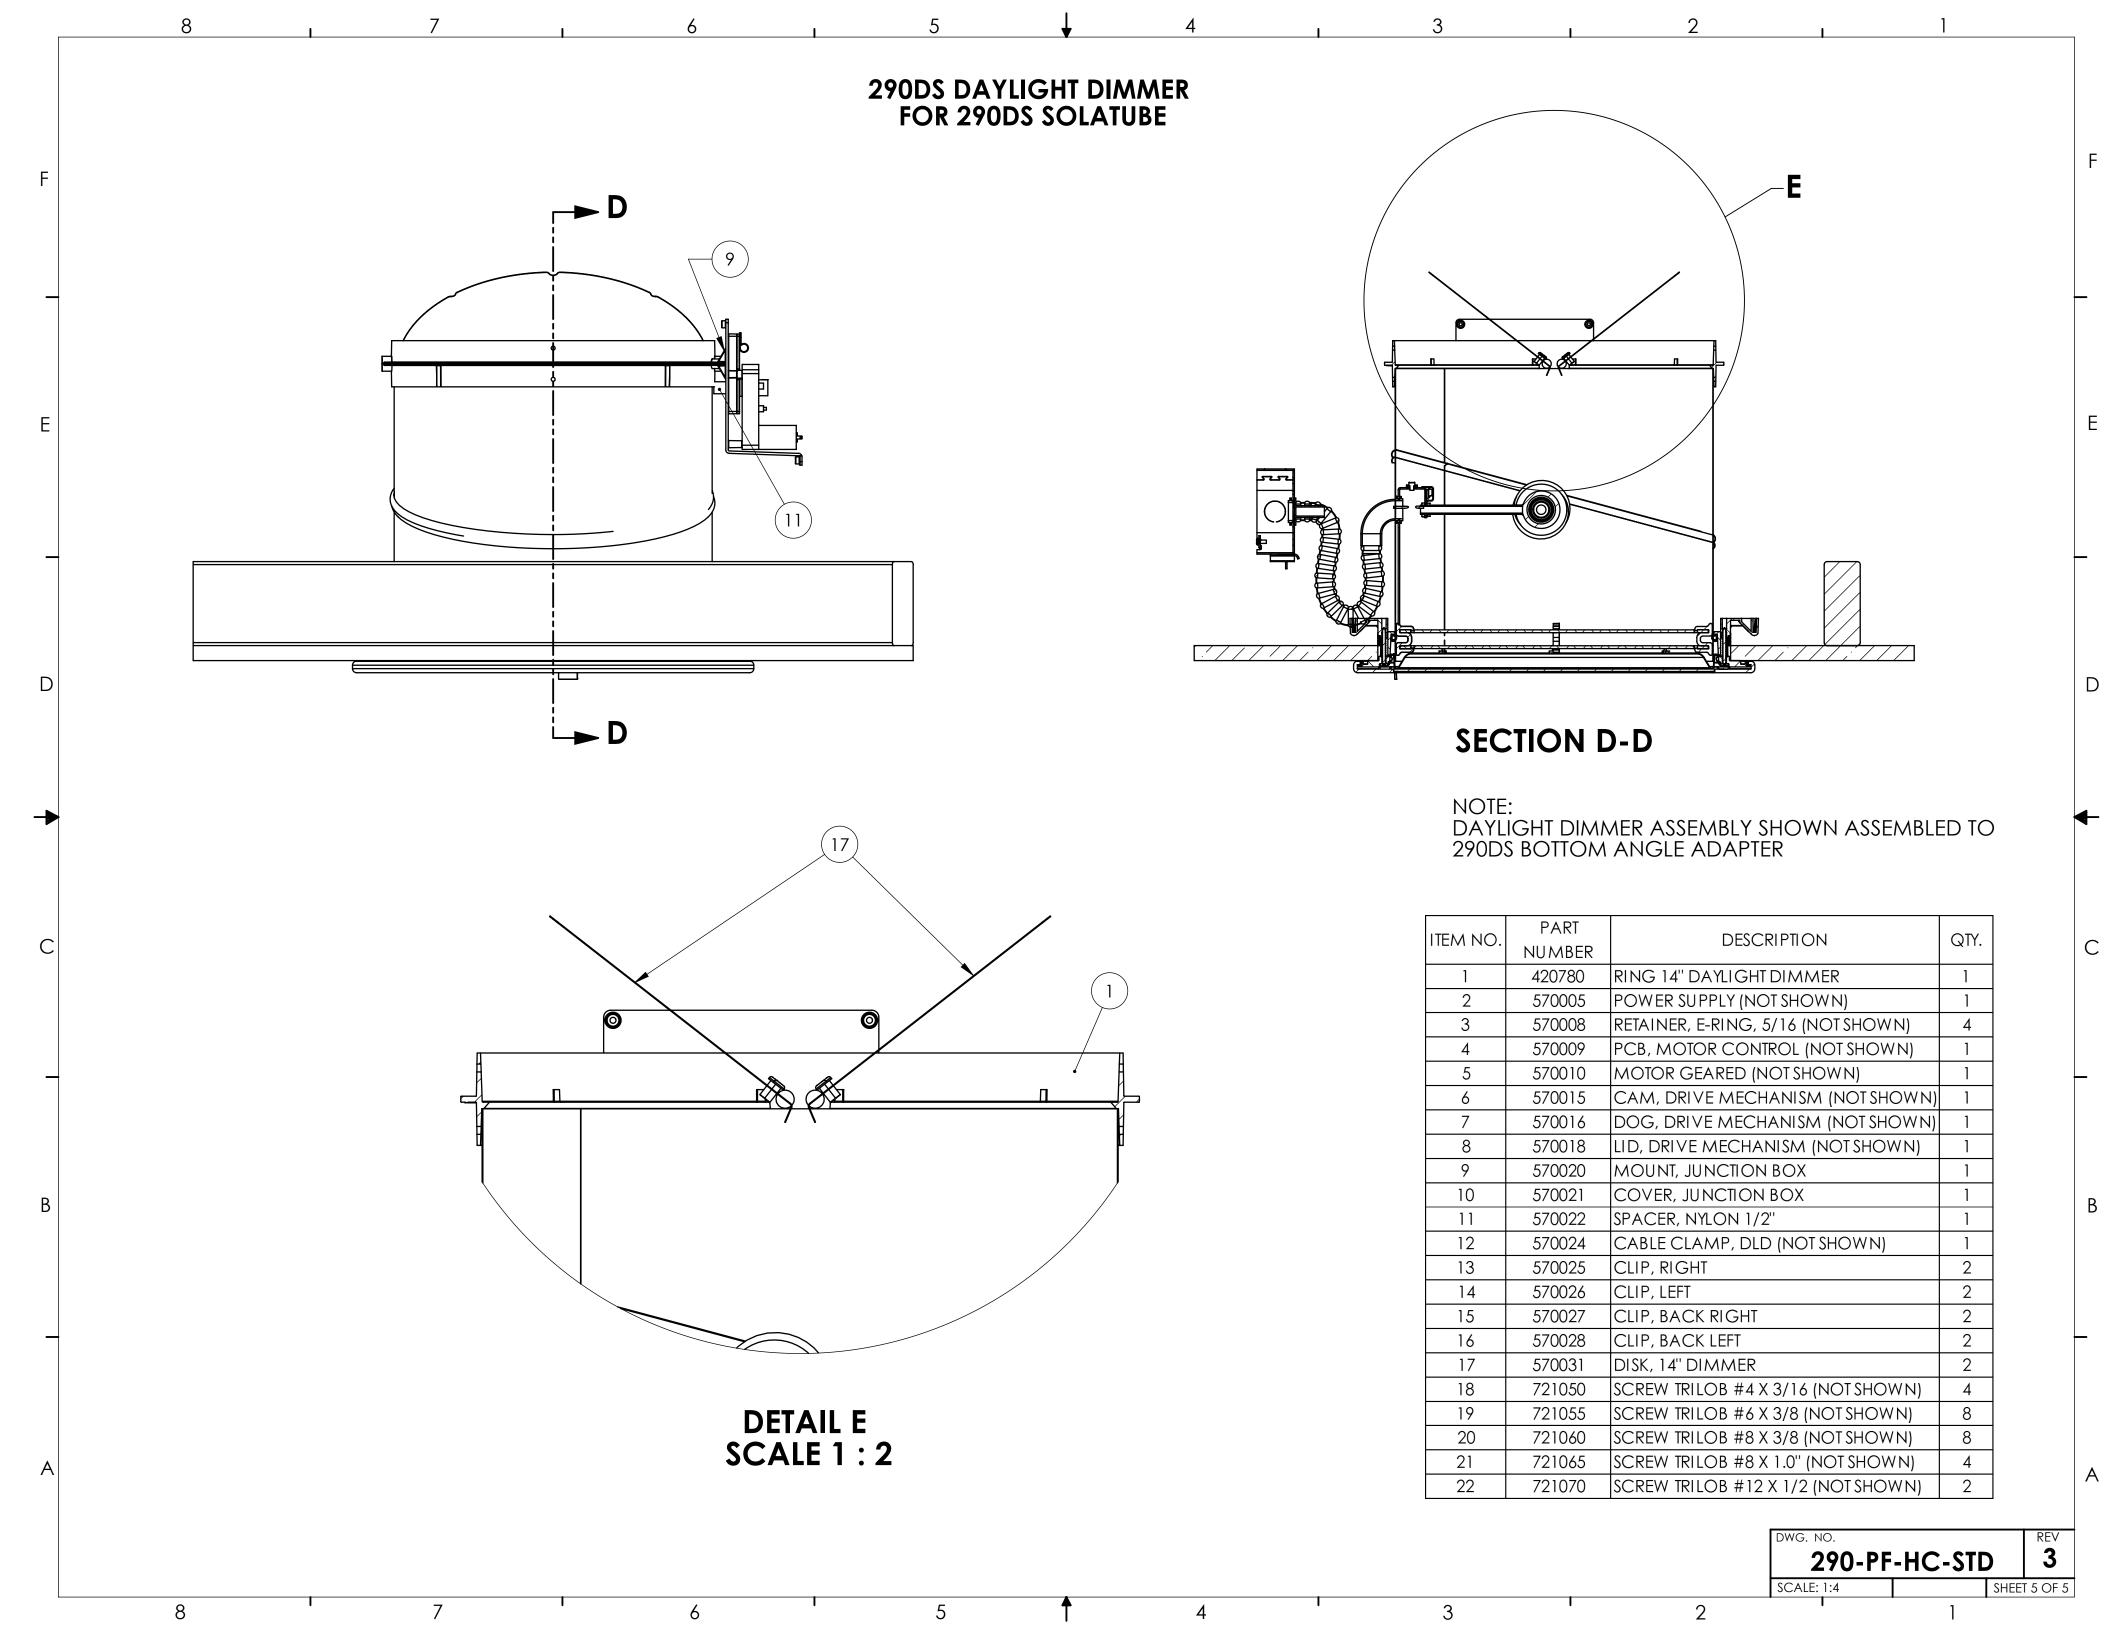

TEMPERED GLASS |
| 3                                         | 1    | 492914   | 290 DS SQ. FRAME BRACKET ASSY. | STEEL          |

# 'AURORA GLO' DIFFUSER ASSEMBLY



|          | AURORA GLO DIFFUSER ASSEMBLY COMPONENTS |          |                              |                |  |
|----------|-----------------------------------------|----------|------------------------------|----------------|--|
| ITEM NO. | QTY.                                    | PART NO. | DESCRIPTION                  | MATERIAL       |  |
| 1        | 1                                       | 400292   | 290 DS GLASS ROUND           | TEMPERED GLASS |  |
| 2        | 4                                       | 492902   | 290 DS ROUND BOWL ROSE ASSY. | STEEL          |  |

290-PF-HC-STD SHEET 3 OF 5

D

SCALE: 1:8







FIGURE 1 - 160 DS & 290 DS SOLATUBE WITH DETAILS