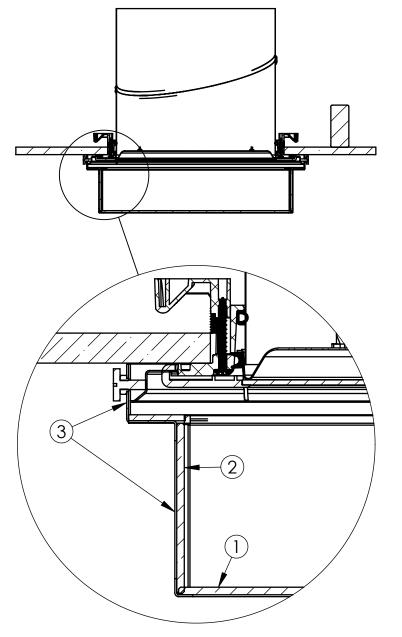

# 'JUST FROST' DIFFUSER ASSEMBLY

| QUADRA FROST DIFFUSER ASSEMBLY COMPONENTS |      |          |                                |                |  |
|-------------------------------------------|------|----------|--------------------------------|----------------|--|
| TEM NO.                                   | QTY. | PART NO. | DESCRIPTION                    | MATERIAL       |  |
| 1                                         | 1    | 400299   | 290 DS SQ. BOTTOM GLASS        | TEMPERED GLASS |  |
| 2                                         | 4    | 400294   | 290 DS SQ. SIDE GLASS          | TEMPERED GLASS |  |
| 3                                         | 1    | 492914   | 290 DS SQ. FRAME BRACKET ASSY. | STEEL          |  |

# 'QUADRA FROST' DIFFUSER ASSEMBLY

| Quadra frost diffuser assembly components |      |          |                                |                |
|-------------------------------------------|------|----------|--------------------------------|----------------|
| ITEM NO.                                  | QTY. | PART NO. | DESCRIPTION                    | MATERIAL       |
| 1                                         | 1    | 400299   | 290 DS SQ. BOTTOM GLASS        | TEMPERED GLASS |
| 2                                         | 4    | 400294   | 290 DS SQ. SIDE GLASS          | TEMPERED GLASS |
| 3                                         | 1    | 492914   | 290 DS SQ. FRAME BRACKET ASSY. | STEEL          |