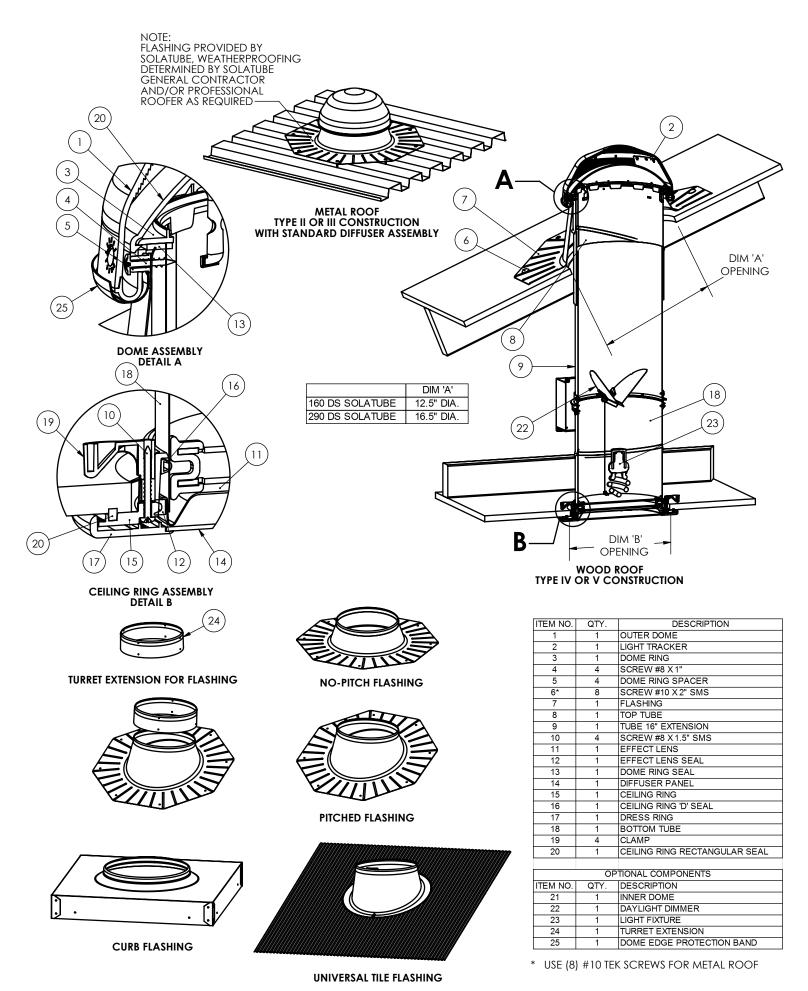

290-PF-HC-STD SHEET 3 OF 5

D

SCALE: 1:8

FIGURE 1 - 160 DS & 290 DS SOLATUBE WITH DETAILS