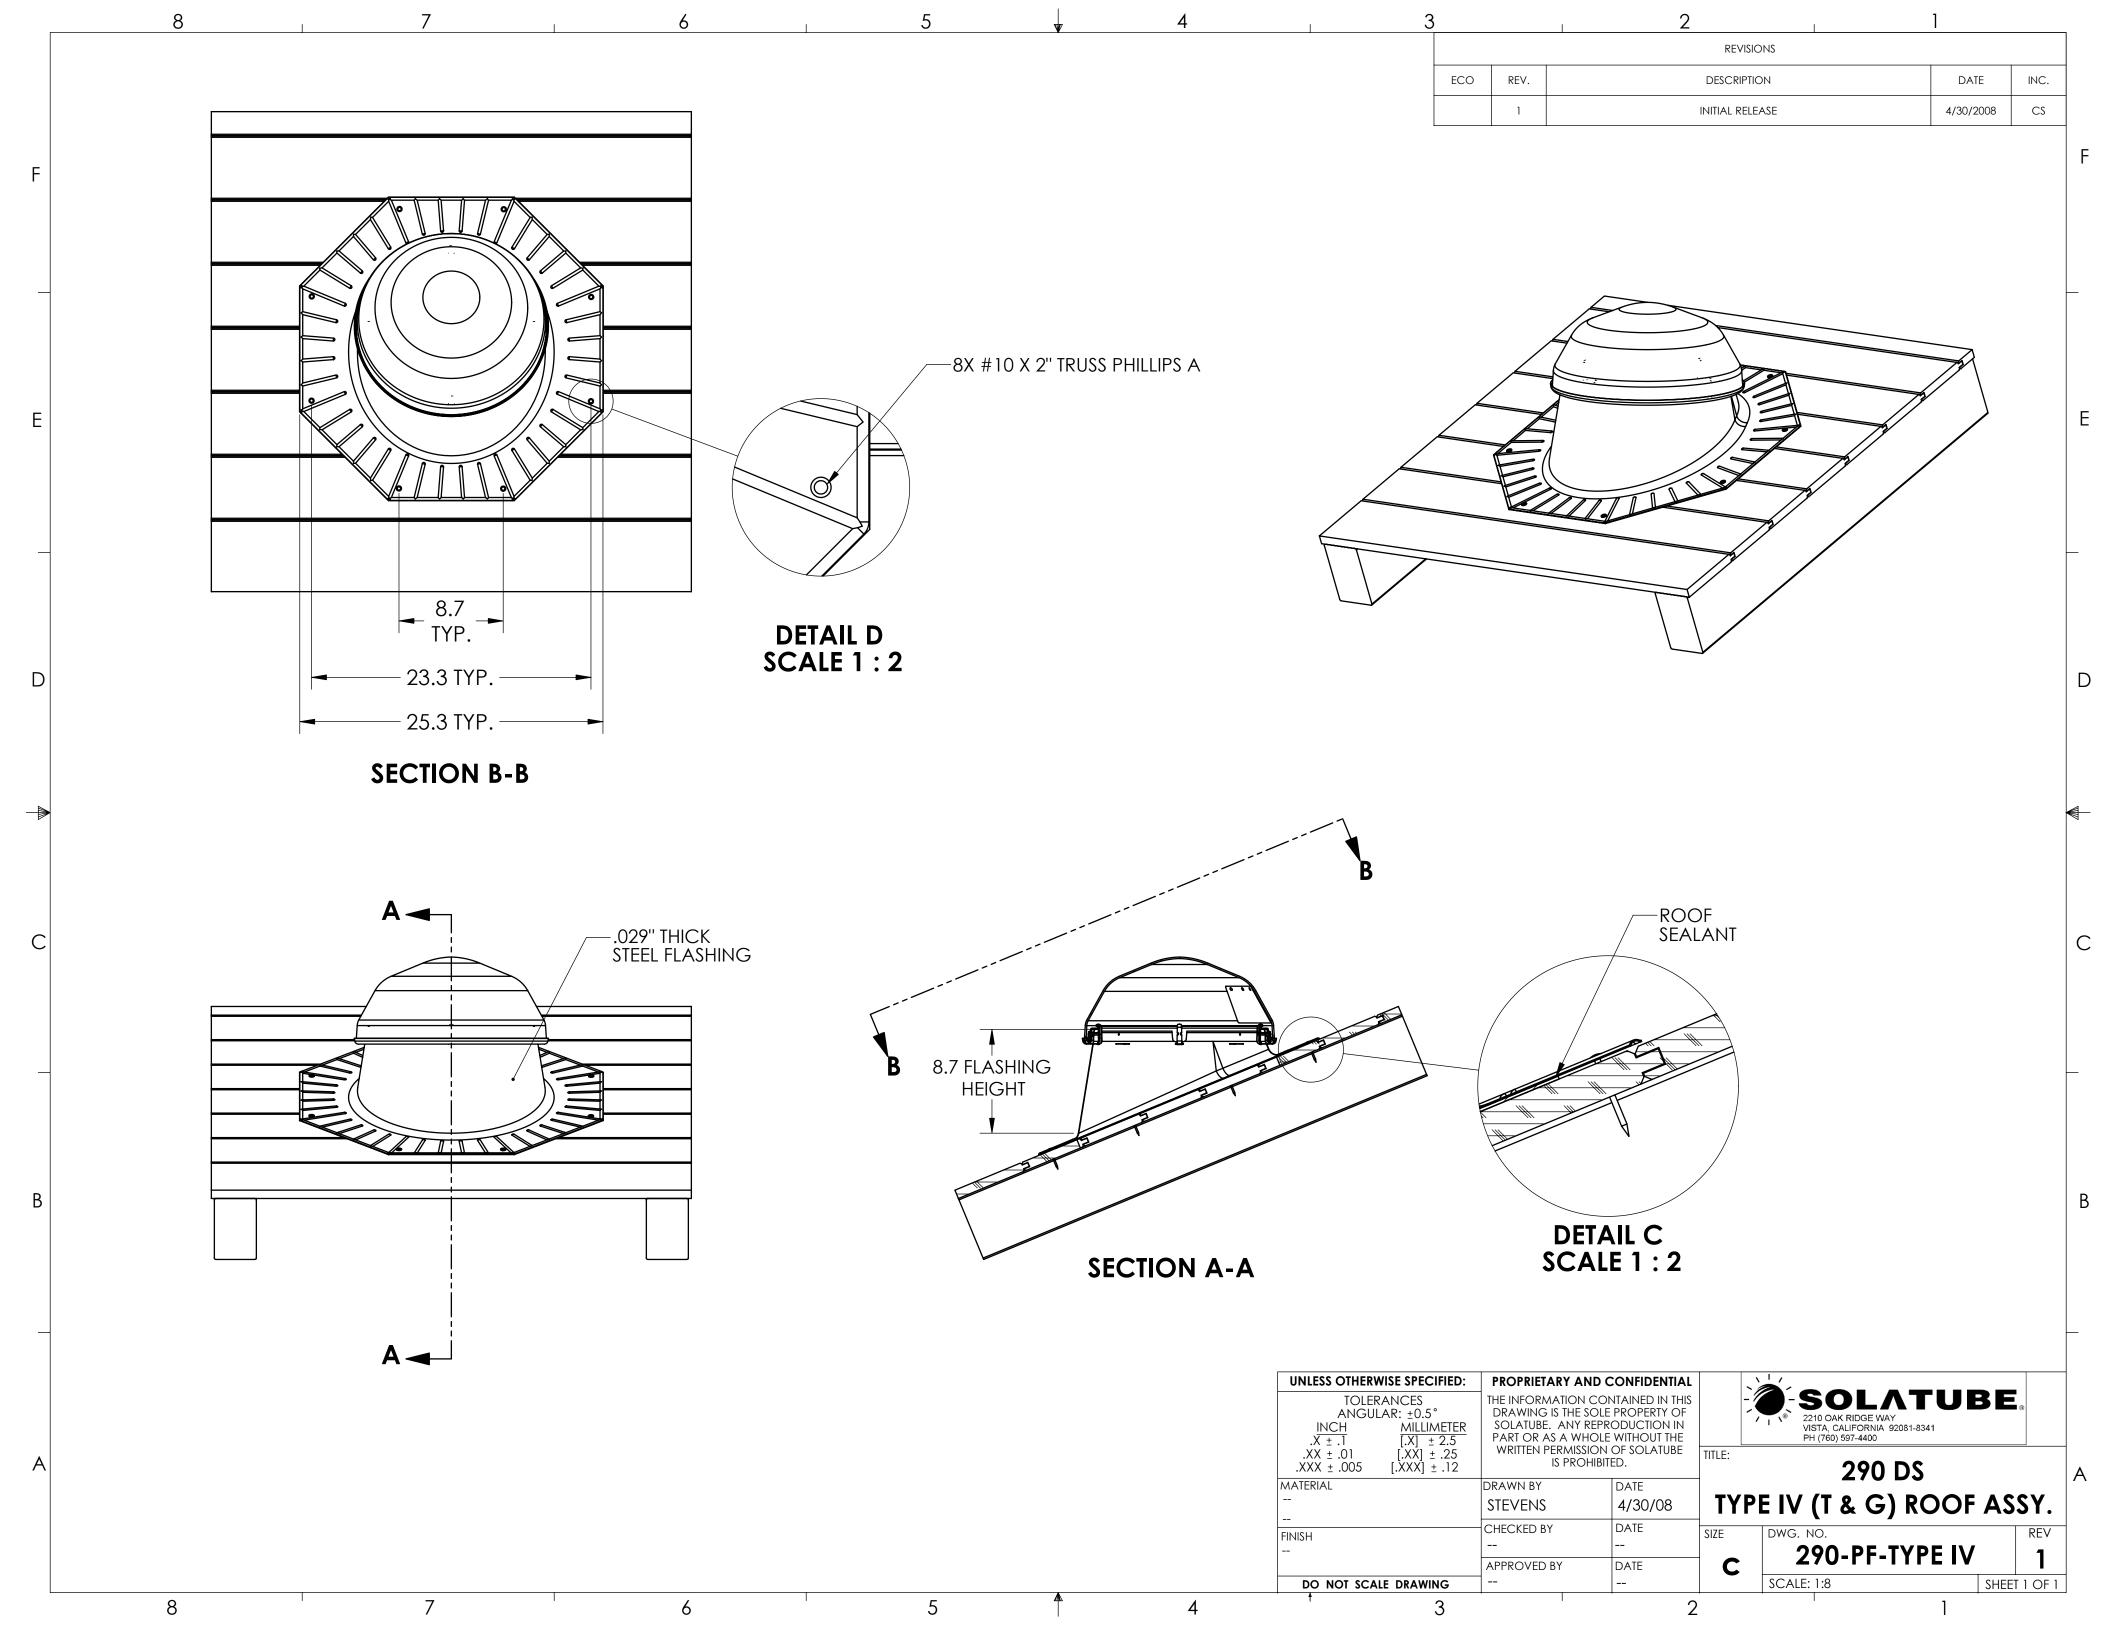

290-PF-HC-STD SHEET 3 OF 5

D

SCALE: 1:8

FIGURE 1 - 160 DS & 290 DS SOLATUBE WITH DETAILS