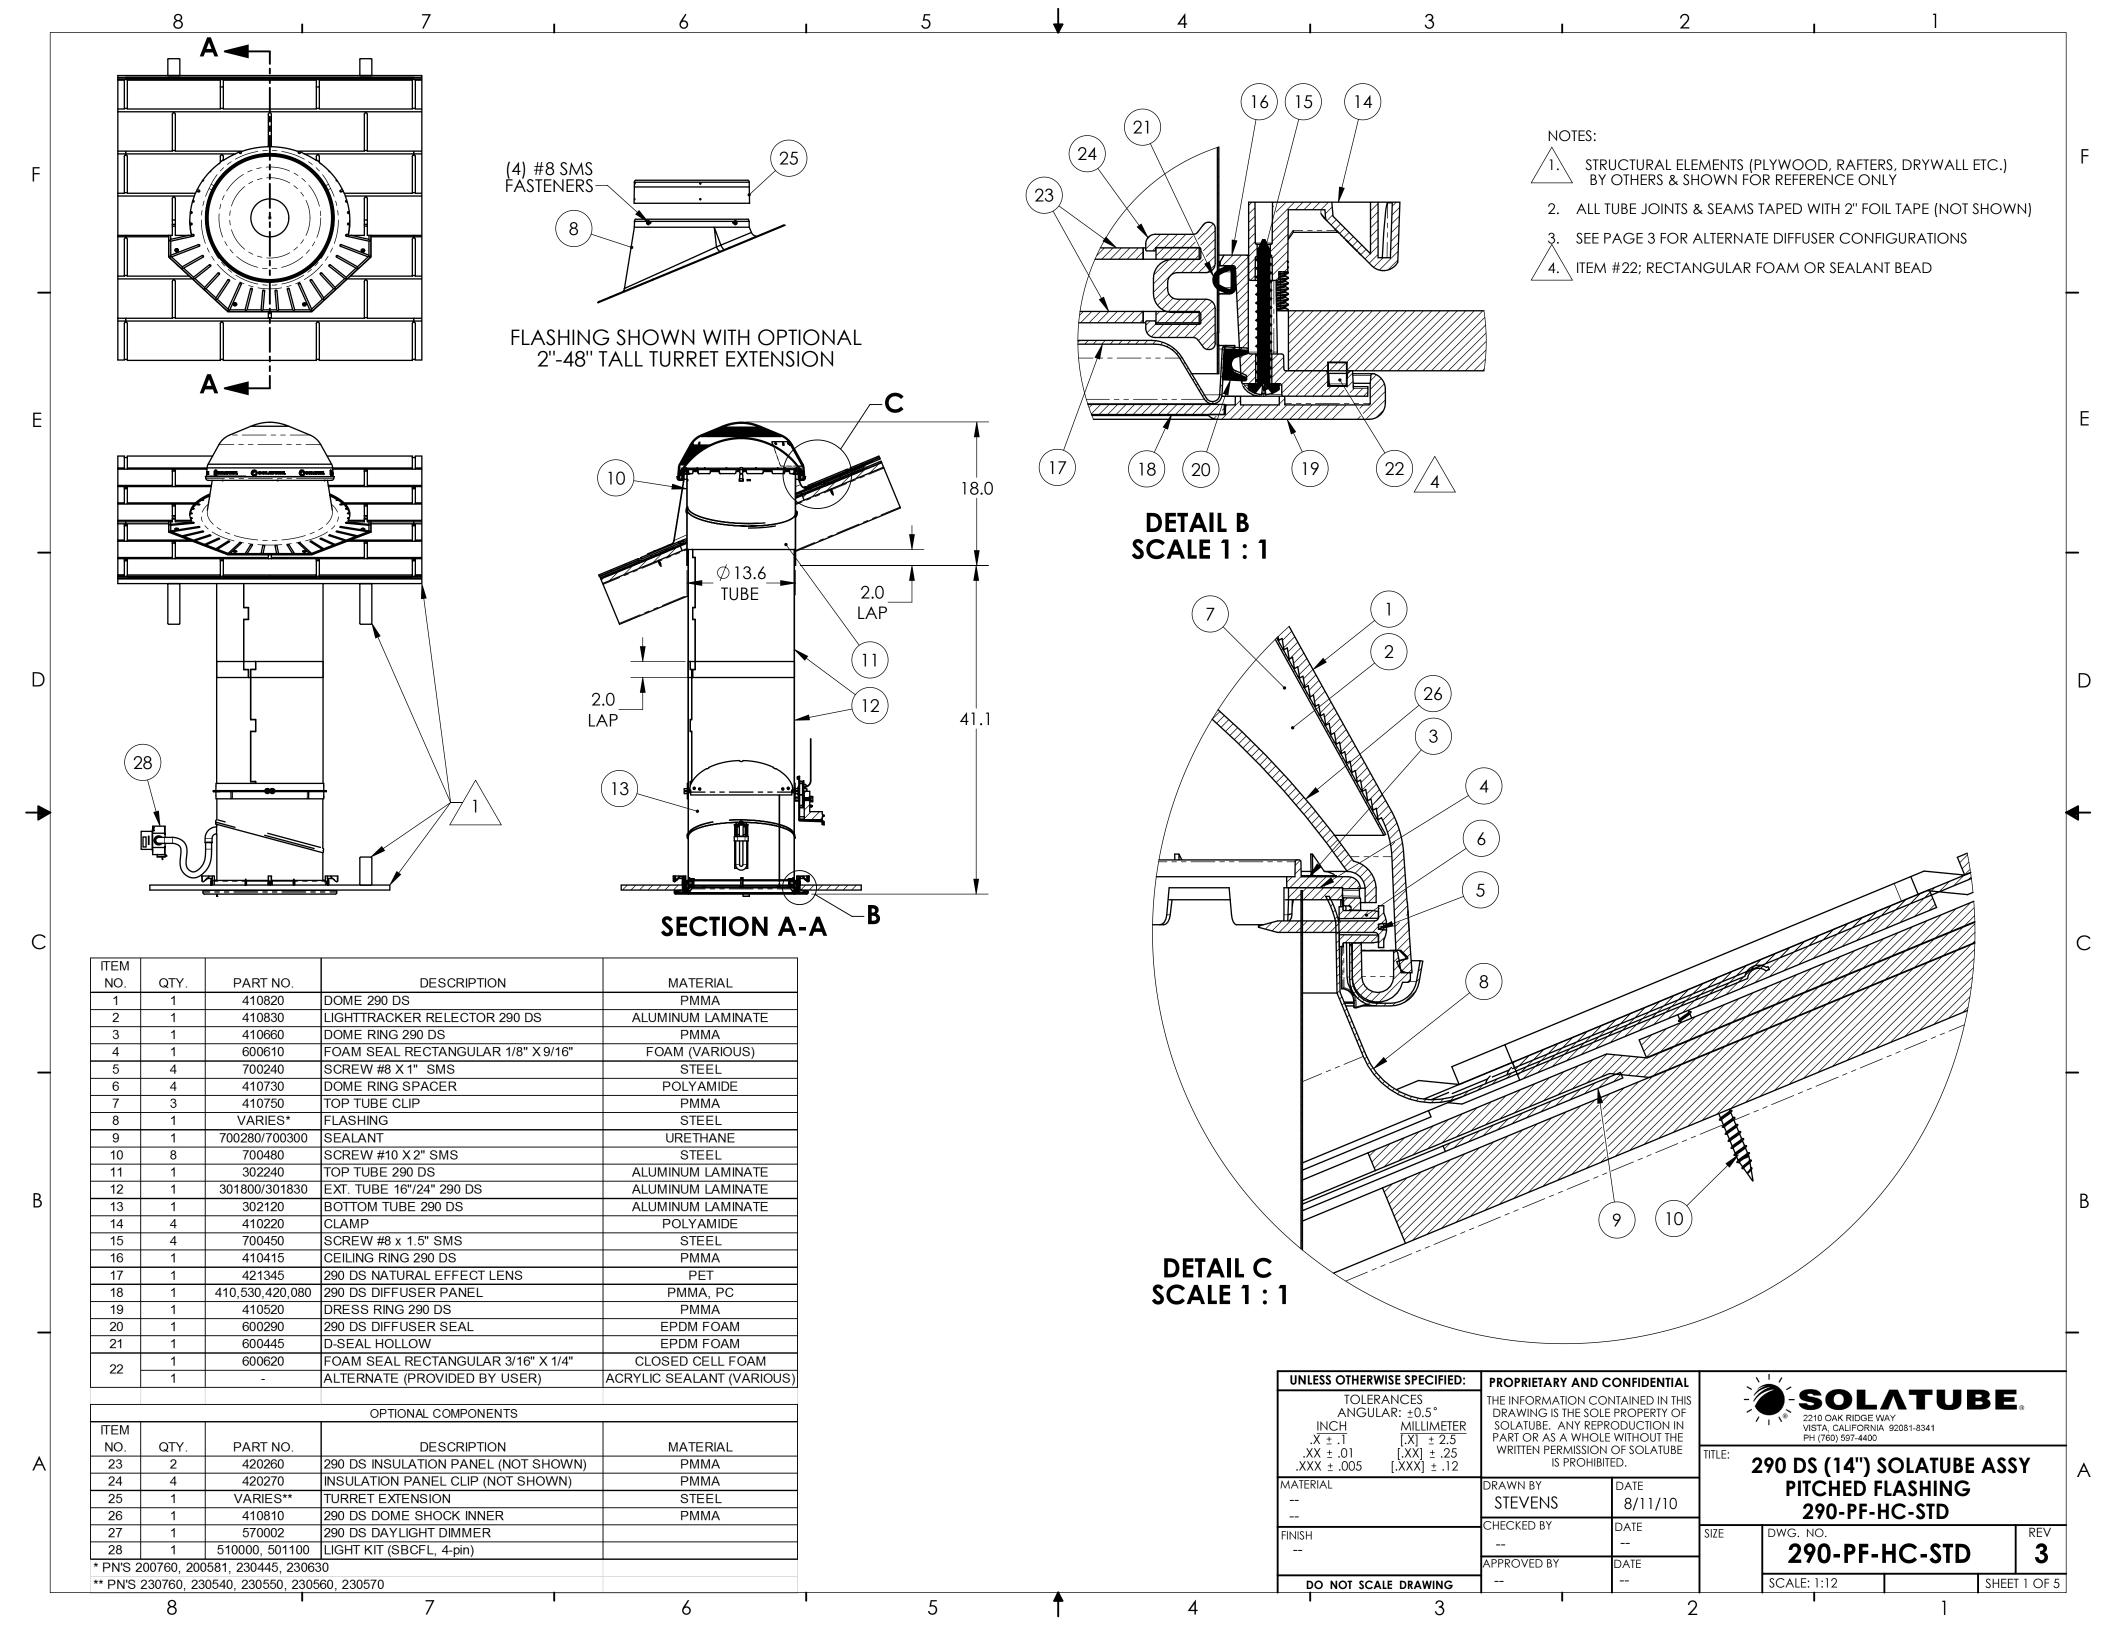

### 'TIER DROP' DIFFUSER **ASSEMBLY**



| TIER DROP DIFFUSER ASSEMBLY COMPONENTS |      |          |                          |                 |  |
|----------------------------------------|------|----------|--------------------------|-----------------|--|
| ITEM NO.                               | QTY. | PART NO. | DESCRIPTION              | MATERIAL        |  |
| 1                                      | 1    | 400295   | GLASS DISK 290 DS        | TEMPERED GLASS  |  |
| 2                                      | 1    | 400296   | MIDDLE GLASS RING 290 DS | TEMPERED GLASS  |  |
| 3                                      | 1    | 400297   | TOP GLASS RING 290 DS    | TEMPERED GLASS  |  |
| 4                                      | 3    | 700915   | spanner nut              | STAINLESS S