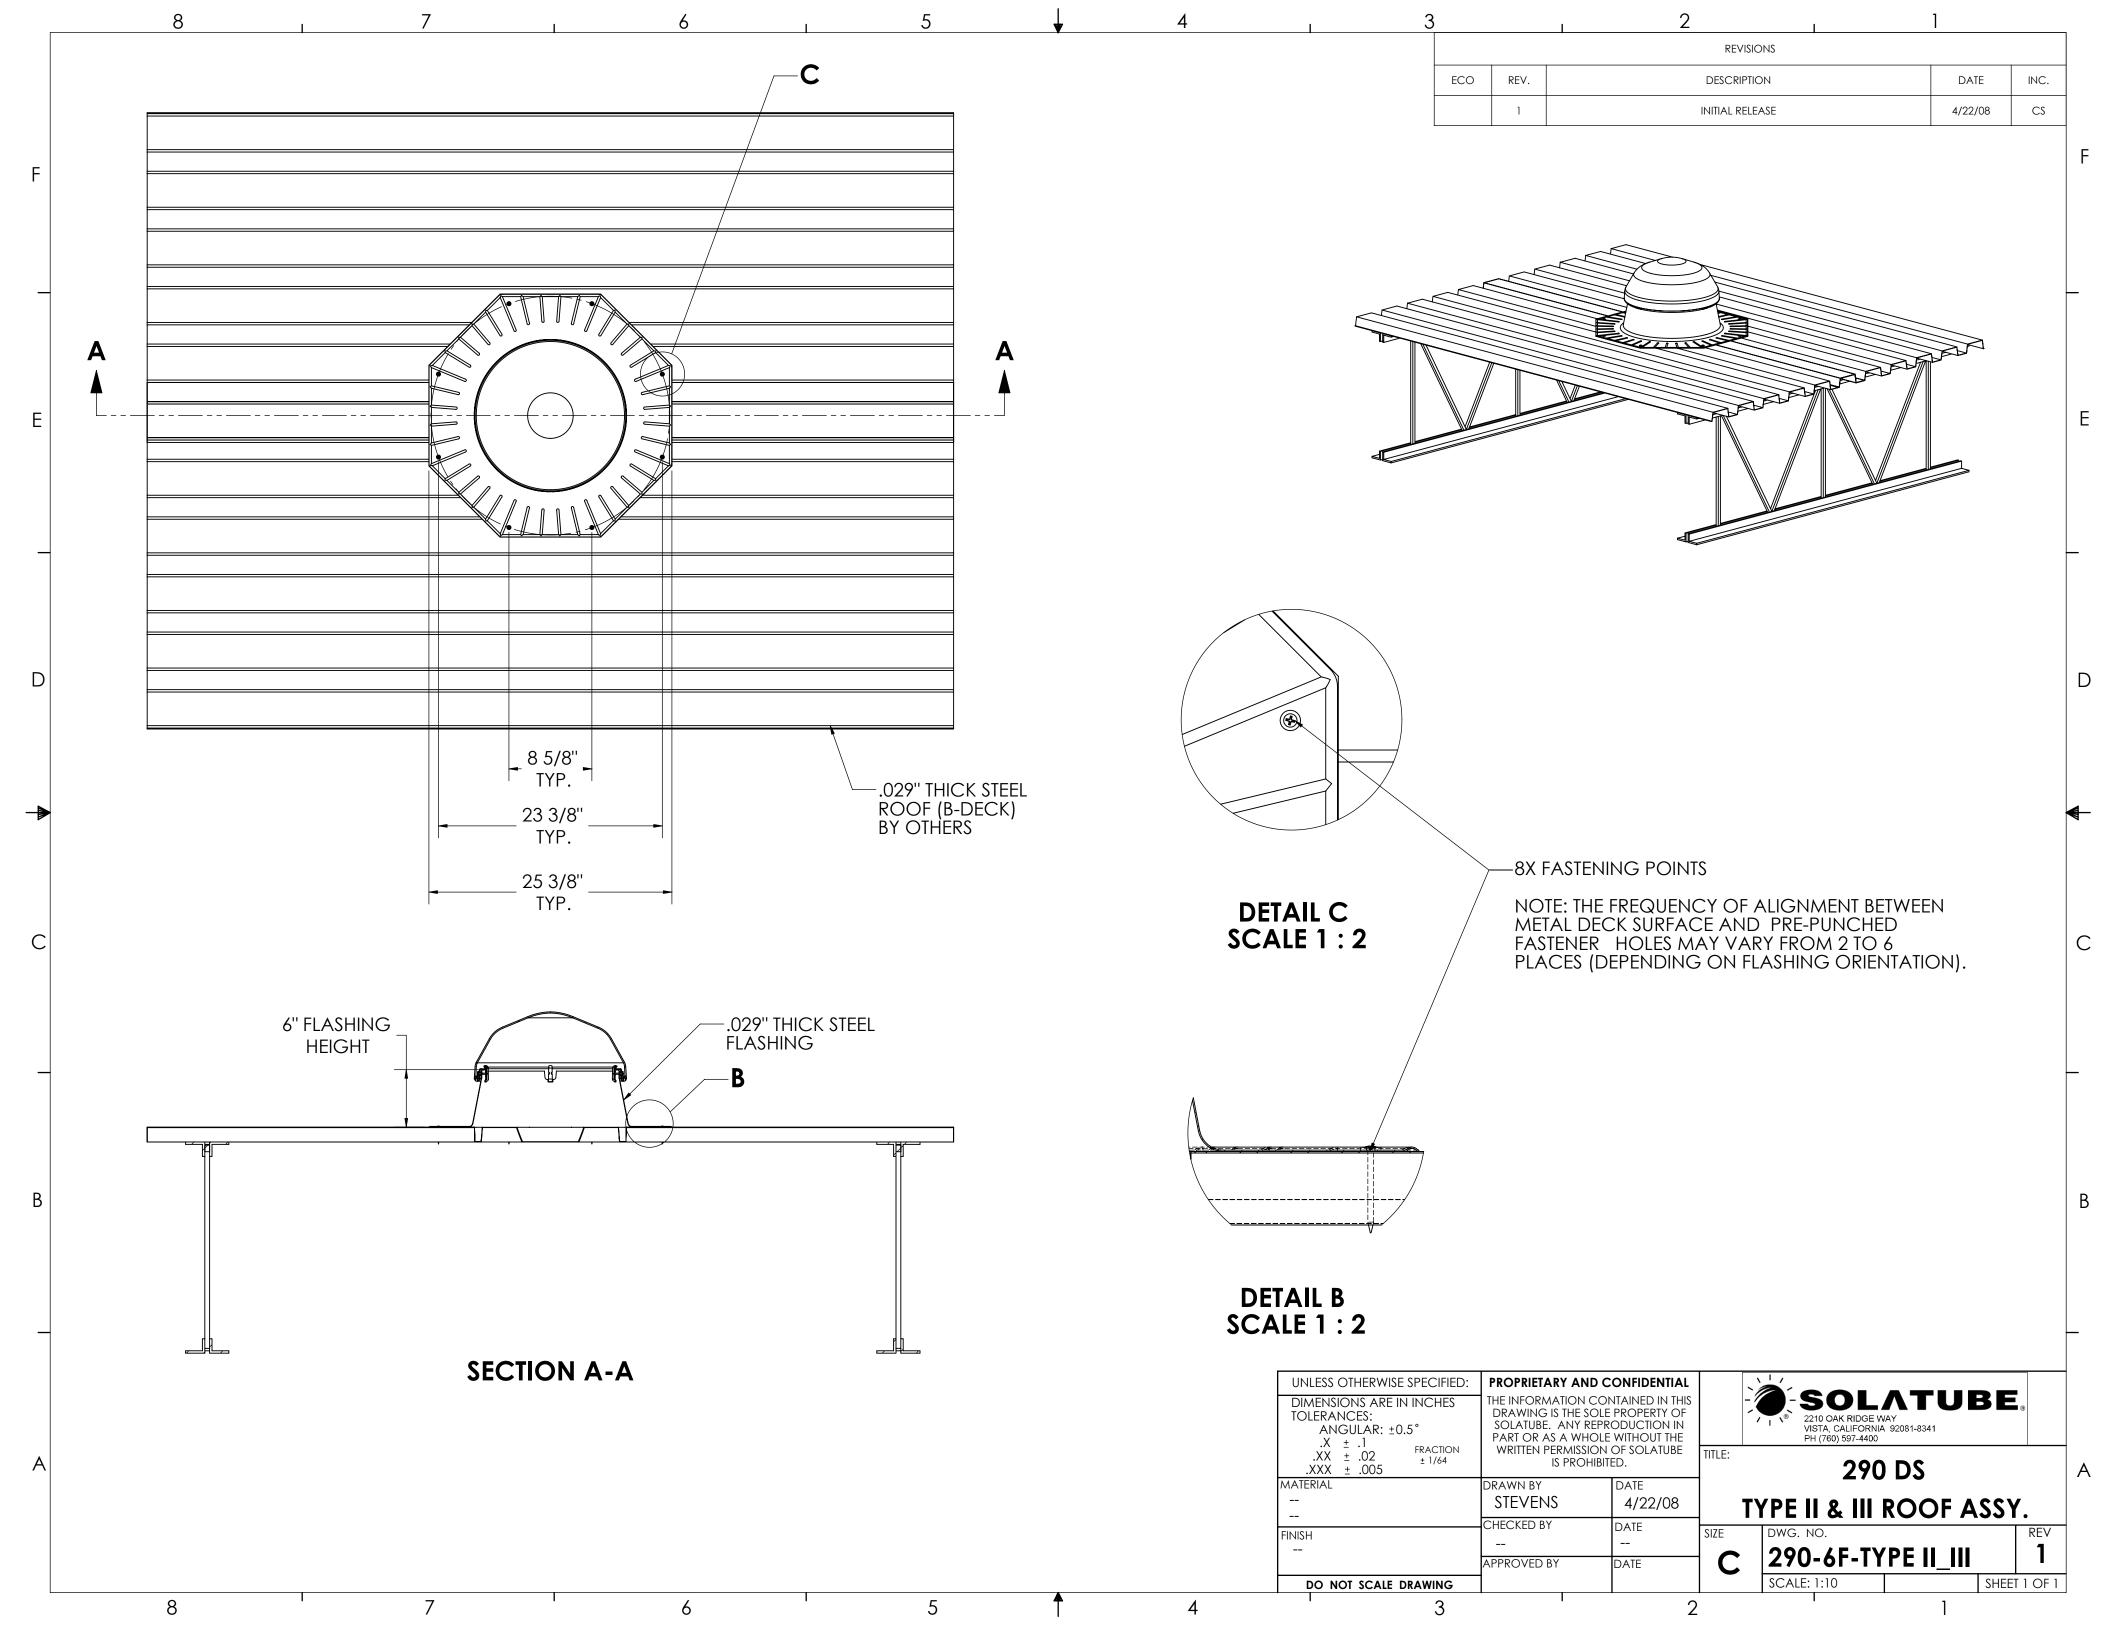

290-PF-HC-STD SHEET 3 OF 5

D

SCALE: 1:8

FIGURE 1 - 160 DS & 290 DS SOLATUBE WITH DETAILS